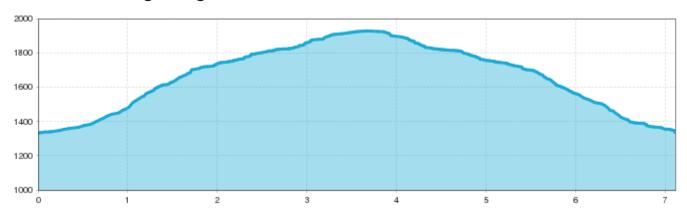

## Information

Starting point bus stop Zaunhof Grüble

Destination point bus stop Zaunhof Grüble

Path surface

winter hiking path, please make prior enquiries regarding avalanche warnings, not signposted

Take the bus till the bus stop Zaunhof Grüble.