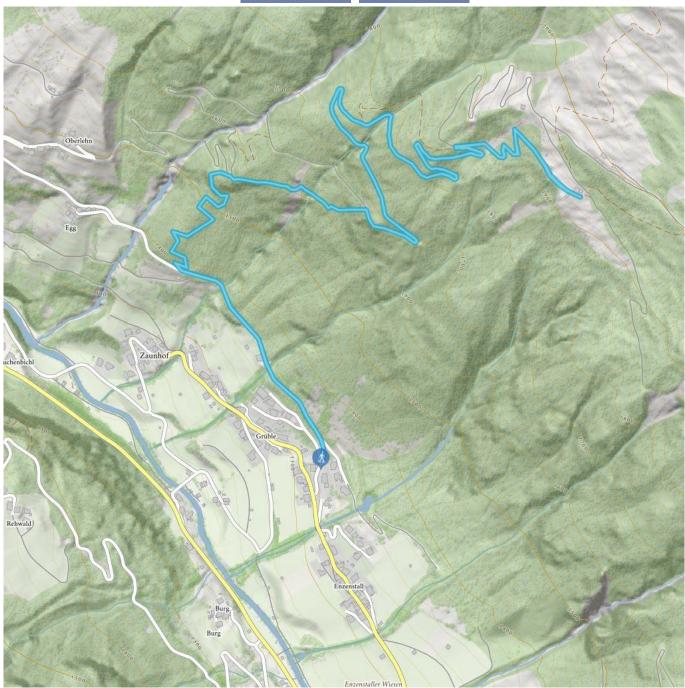

## Information

Starting point bus stop Zaunhof Grüble

Destination point bus stop Zaunhof Grüble

Path surface

winter hiking path, please make prior enquiries regarding avalanche warnings, not signposted

Take the bus till the bus stop Zaunhof Grüble.