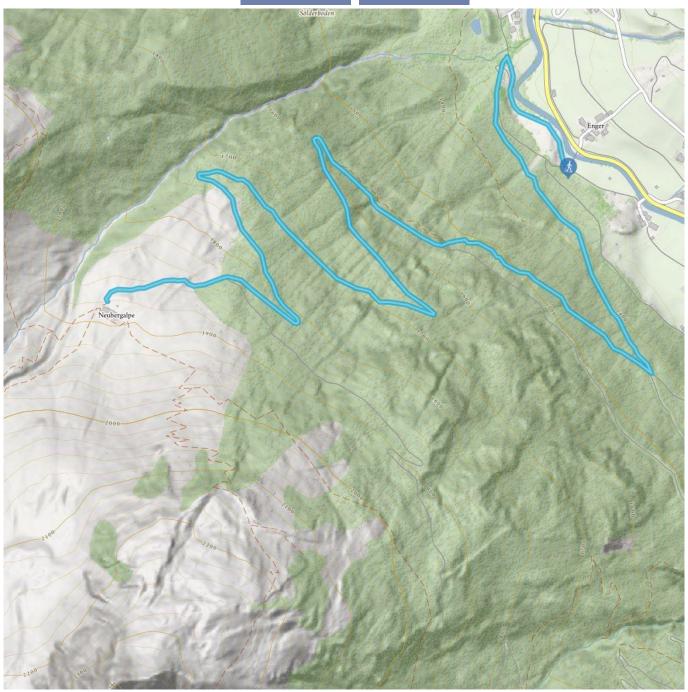

## Information

Starting point

bus stop Sonne Liesele/Eggenstall

Destination point

bus stop Sonne Liesele/Eggenstall

Path surface

winter hiking path, please make prior enquiries regarding avalanche warnings, not signposted

Take the bus till the bus stop Sonne Liesele /Eggenstall.