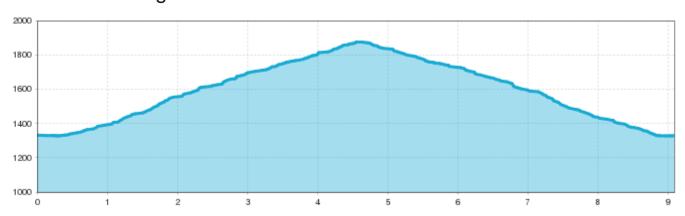

Route - Neubergalm

## Route - Neubergalm

## Information

Starting point

bus stop Sonne Liesele/Eggenstall

Destination point

bus stop Sonne Liesele/Eggenstall

Path surface

winter hiking path, please make prior enquiries regarding avalanche warnings, not signposted