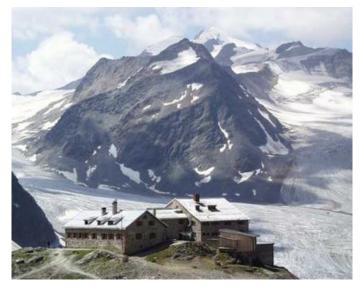

## Description

From the top station of the Glacier Express, follow the signposts downhill towards the glacier in the direction of the catered mountain hut Braunschweigerhütte. Follow the markings across the glacier. Caution: depending on the conditions, crampons may be advisable! After crossing the glacier, ascend to the Braunschweigerhütte. Once there, initially follow the Jägersteig [hunter's trail] down into the valley until you reach the "Notweg" [emergency path] then passing the catered mountain hut Gletscherstube back down to the bottom station of the Glacier Express in Mittelberg.