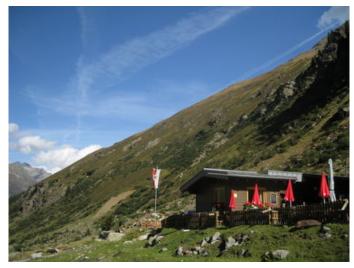

## Description

From the top station of the Glacier Express, follow the signposts downhill towards the glacier in the direction of the catered mountain hut Braunschweigerhütte. Follow the markings across the glacier. Caution: depending on the conditions, crampons may be advisable! After crossing the glacier, ascend to the Braunschweigerhütte. Once there, initially follow the Jägersteig [hunter's trail] down into the valley until you reach the "Notweg" [emergency path] then passing the catered mountain hut Gletscherstube back down to the bottom station of the Glacier Express in Mittelberg.