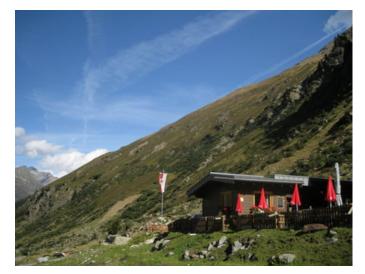

## Description

From the top station of the Glacier Express, follow the signposts downhill towards the glacier in the direction of the catered mountain hut Braunschweigerhütte. Follow the markings across the glacier. Caution: depending on the conditions, crampons may be advisable! After crossing the glacier, ascend to the Braunschweigerhütte. Once there, initially follow the Jägersteig [hunter's trail] down into the valley until you reach the "Notweg" [emergency path] then passing the catered mountain hut Gletscherstube back down to the bottom station of the Glacier Express in Mittelberg.