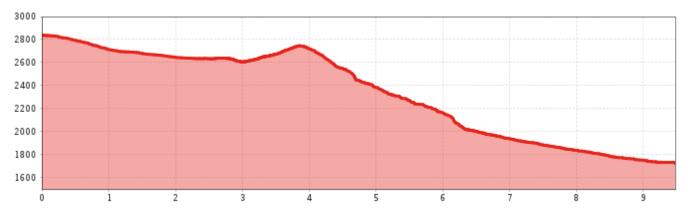

## Description

From the top station of the Glacier Express, follow the signposts downhill towards the glacier in the direction of the catered mountain hut Braunschweigerhütte. Follow the markings across the glacier. Caution: depending on the conditions, crampons may be advisable! After crossing the glacier, ascend to the Braunschweigerhütte. Once there, initially follow the Jägersteig [hunter's trail] down into the valley until you reach the "Notweg" [emergency path] then passing the catered mountain hut Gletscherstube back down to the bottom station of the Glacier Express in Mittelberg.