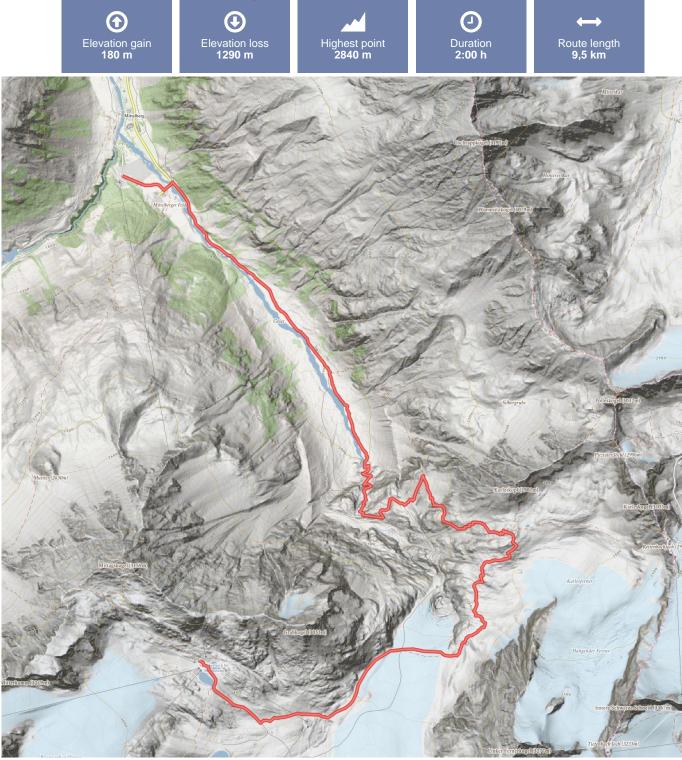

# Glacier Trail Braunschweiger mountain hut

### Glacier Trail Braunschweiger mountain hut

## Description

From the top station of the Glacier Express, follow the signposts downhill towards the glacier in the direction of the catered mountain hut Braunschweigerhütte. Follow the markings across the glacier. Caution: depending on the conditions, crampons may be advisable! After crossing the glacier, ascend to the Braunschweigerhütte. Once there, initially follow the Jägersteig [hunter's trail] down into the valley until you reach the "Notweg" [emergency path] then passing the catered mountain hut Gletscherstube back down to the bottom station of the Glacier Express in Mittelberg.