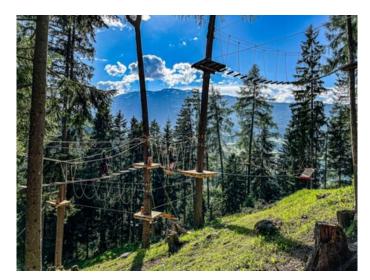

# Impressions

#### Name XP Abneteuerpark Jerzens

Street / House numberBreitwiesPostcode6474TownJerzensPhone±43 5414/86910

E-Mail info@alpincenter-pitztal.com

Enjoy a very special day at dizzy heights. XP Adventure Park in Jerzens in Tyrol offers exceptional holiday adventures. Do you dare ride on the "Flying-Eagle", a 50 m high zip wire over a gorge? This high ropes course is ideal for individual guests, families, groups clubs, corporate days and school trips. A beautiful playground awaits our smallest guests. Watch the bold climbers at airy heights from our comfortable sunny terrace or whilst taking a walk around the beautiful grounds.

### Parcours

- 2 introduction ropes courses with 6 challenges, body height at least 1.1 m
- 1 Pitzi's ropes course for children with 7 challenges for the little ones, body height at least 0.9m
- 2 ropes courses for children and teenagers with 17 challenges, body height at least 1.1m
- 2 teenager and adult ropes courses with 23 challenges, body height at least 1.3m
- 1 Flying-Fox course "Flying Eagle" with 6 challenges over 160 m length and 50 m height difference, body height at least 1.3 m