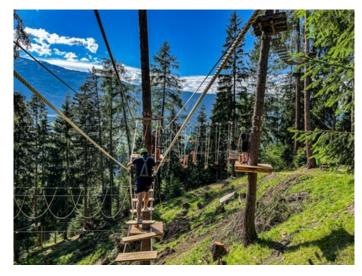

# Impressions

#### Name XP Abneteuerpark Jerzens

Street / House numberBreitwiesPostcode6474TownJerzensPhone±43 5414/86910

E-Mail info@alpincenter-pitztal.com

Enjoy a very special day at dizzy heights. XP Adventure Park in Jerzens in Tyrol offers exceptional holiday adventures. Do you dare ride on the "Flying-Eagle", a 50 m high zip wire over a gorge? This high ropes course is ideal for individual guests, families, groups clubs, corporate days and school trips. A beautiful playground awaits our smallest guests. Watch the bold climbers at airy heights from our comfortable sunny terrace or whilst taking a walk around the beautiful grounds.

### Parcours

- 2 introduction ropes courses with 6 challenges, body height at least 1.1 m
- 1 Pitzi's ropes course for children with 7 challenges for the little ones, body height at least 0.9m
- 2 ropes courses for children and teenagers with 17 challenges, body height at least 1.1m
- 2 teenager and adult ropes courses with 23 challenges, body height at least 1.3m
- 1 Flying-Fox course "Flying Eagle" with 6 challenges over 160 m length and 50 m height difference, body height at least 1.3 m