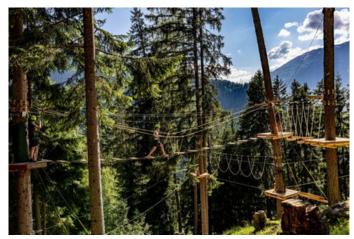

#### Name XP Abneteuerpark Jerzens

Street / House numberBreitwiesPostcode6474TownJerzensPhone±43 5414/86910

E-Mail info@alpincenter-pitztal.com

Enjoy a very special day at dizzy heights. XP Adventure Park in Jerzens in Tyrol offers exceptional holiday adventures. Do you dare ride on the "Flying-Eagle", a 50 m high zip wire over a gorge? This high ropes course is ideal for individual guests, families, groups clubs, corporate days and school trips. A beautiful playground awaits our smallest guests. Watch the bold climbers at airy heights from our comfortable sunny terrace or whilst taking a walk around the beautiful grounds.

### Parcours

- 2 introduction ropes courses with 6 challenges, body height at least 1.1 m
- 1 Pitzi's ropes course for children with 7 challenges for the little ones, body height at least 0.9m
- 2 ropes courses for children and teenagers with 17 challenges, body height at least 1.1m
- 2 teenager and adult ropes courses with 23 challenges, body height at least 1.3m
- 1 Flying-Fox course "Flying Eagle" with 6 challenges over 160 m length and 50 m height difference, body height at least 1.3 m