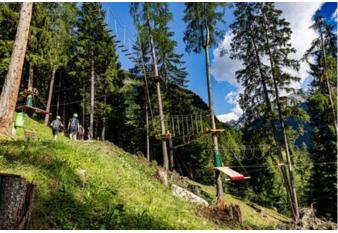

#### Name XP Abneteuerpark Jerzens

Street / House numberBreitwiesPostcode6474TownJerzensPhone±43 5414/86910

E-Mail info@alpincenter-pitztal.com

Enjoy a very special day at dizzy heights. XP Adventure Park in Jerzens in Tyrol offers exceptional holiday adventures. Do you dare ride on the "Flying-Eagle", a 50 m high zip wire over a gorge? This high ropes course is ideal for individual guests, families, groups clubs, corporate days and school trips. A beautiful playground awaits our smallest guests. Watch the bold climbers at airy heights from our comfortable sunny terrace or whilst taking a walk around the beautiful grounds.

### Parcours

- 2 introduction ropes courses with 6 challenges, body height at least 1.1 m
- 1 Pitzi's ropes course for children with 7 challenges for the little ones, body height at least 0.9m
- 2 ropes courses for children and teenagers with 17 challenges, body height at least 1.1m
- 2 teenager and adult ropes courses with 23 challenges, body height at least 1.3m
- 1 Flying-Fox course "Flying Eagle" with 6 challenges over 160 m length and 50 m height difference, body height at least 1.3 m