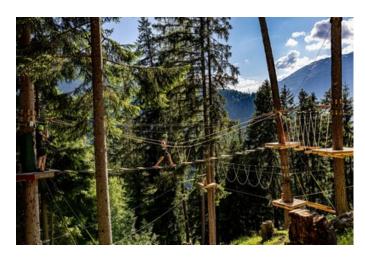

# Impressions

#### Name XP Abneteuerpark Jerzens

Street / House numberBreitwiesPostcode6474TownJerzensPhone±43 5414/86910

E-Mail info@alpincenter-pitztal.com

Enjoy a very special day at dizzy heights. XP Adventure Park in Jerzens in Tyrol offers exceptional holiday adventures. Do you dare ride on the "Flying-Eagle", a 50 m high zip wire over a gorge? This high ropes course is ideal for individual guests, families, groups clubs, corporate days and school trips. A beautiful playground awaits our smallest guests. Watch the bold climbers at airy heights from our comfortable sunny terrace or whilst taking a walk around the beautiful grounds.

### Parcours

- 2 introduction ropes courses with 6 challenges, body height at least 1.1 m
- 1 Pitzi's ropes course for children with 7 challenges for the little ones, body height at least 0.9m
- 2 ropes courses for children and teenagers with 17 challenges, body height at least 1.1m
- 2 teenager and adult ropes courses with 23 challenges, body height at least 1.3m
- 1 Flying-Fox course "Flying Eagle" with 6 challenges over 160 m length and 50 m height difference, body height at least 1.3 m