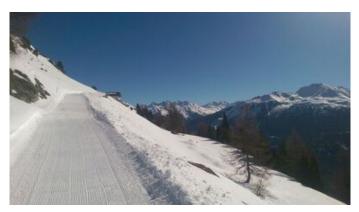

## Description

To make sure there is something for everyone, a three metre wide track is prepared by a snowcat, which is very suitable for tobogganing and should also make the descent on skis easier. So that you don't have to carry the sledge up, it can be rented on the alpine pasture (check the opening times).