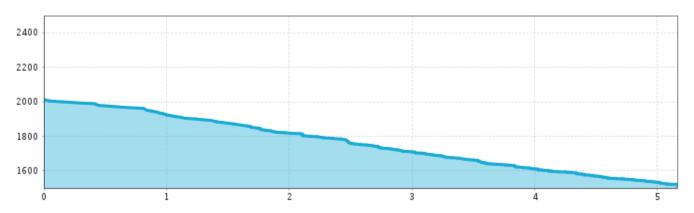

## Description

To make sure there is something for everyone, a three metre wide track is prepared by a snowcat, which is very suitable for tobogganing and should also make the descent on skis easier. So that you don't have to carry the sledge up, it can be rented on the alpine pasture (check the opening times).