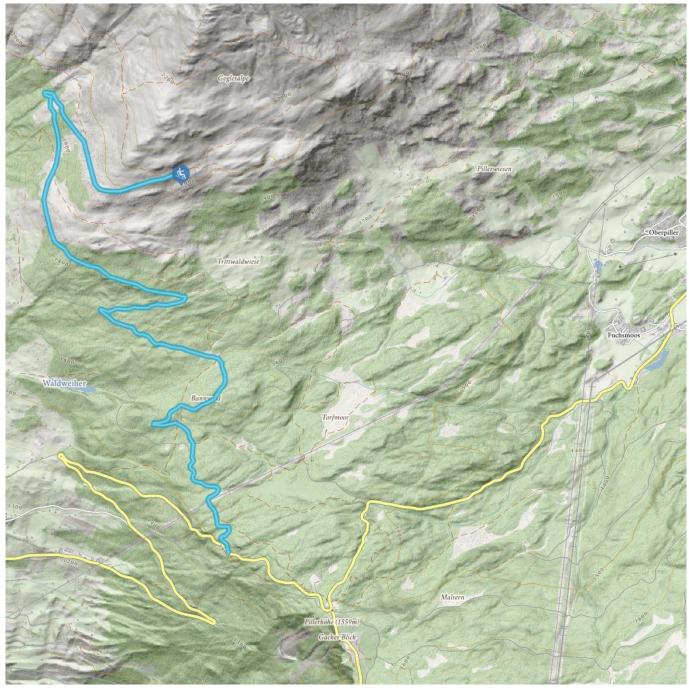

## Information

Starting point

Parking space at the Naturparkhaus/Junction Fließ

Finishing point

Parking space at the Naturparkhaus/Junction Fließ

Type Natural toboggan run

Information phone +43

Information description Gogles Alm, Leo Spiss

Public transport

Take the bus to the bus stop Naturparkhaus/Fließ.

Parking

Free parking at the junction Fließ.

## Description

To make sure there is something for everyone, a three metre wide track is prepared by a snowcat, which is very suitable for tobogganing and should also make the descent on skis easier. So that you don't have to carry the sledge up, it can be rented on the alpine pasture (check the opening times).