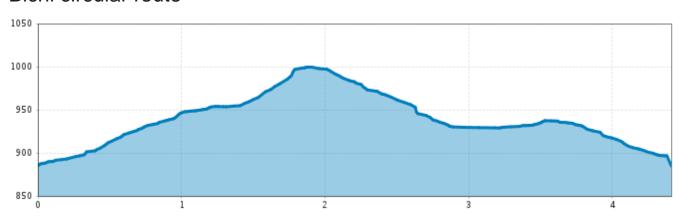

## Bichl circular route













#### Bichl circular route



### **1** Information

Starting point car park Volksschule Wald

Finishing point car park Volksschule Wald

Path surface asphalt, forest track, path

### A Route type

Circular hike

**S** Family hike

Hike suitable for prams

Getting there

Take the bus till the bus stop Wald Feuerwehr. For the arrival with the car take the car park Volksschule Wald.



Starting point: car park Volksschule Wald. Walk past the church on the left up the hill to the village of Bichl. At the fork, turn right and pass two chapels until you reach the Rastboden. Once there, turn left over a steep path to return to Weiler then continue back to your starting point.

# Impressions