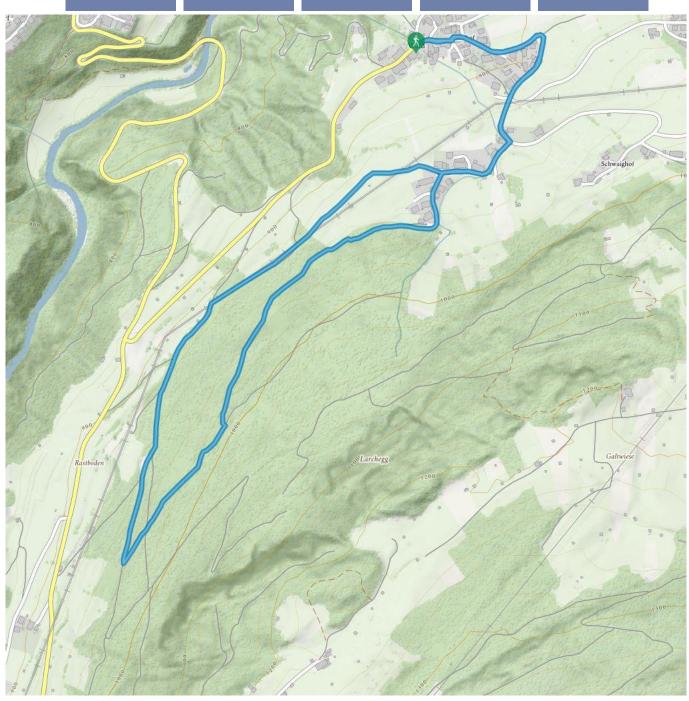

### **1** Information

Starting point car park Volksschule Wald

Finishing point car park Volksschule Wald

Path surface asphalt, forest track, path

### A Route type

Circular hike

**S** Family hike

Hike suitable for prams

Getting there

Take the bus till the bus stop Wald Feuerwehr. For the arrival with the car take the car park Volksschule Wald.

Starting point: car park Volksschule Wald. Walk past the church on the left up the hill to the village of Bichl. At the fork, turn right and pass two chapels until you reach the Rastboden. Once there, turn left over a steep path to return to Weiler then continue back to your starting point.