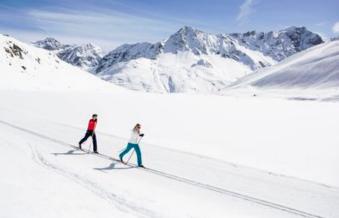

## Neururer cross-country skiing trail



#### Neururer cross-country skiing trail

**Hamlet Scheibe** 



#### Information

Starting point Hamlet Scheibe

Finishing point

Skating

Klassisch

Public transport Take the bus till the bus stop Scheibe.

### Description

After the start in Scheibe this cross-country skiing trail meanders along the waterfall circular route and then continues on the valley cross-country trail to Neurur. After a little loop return to your starting point via the same route. The impressive view of the frozen Klockele waterfall makes this trail a truly great "nature experience".

# Impressions