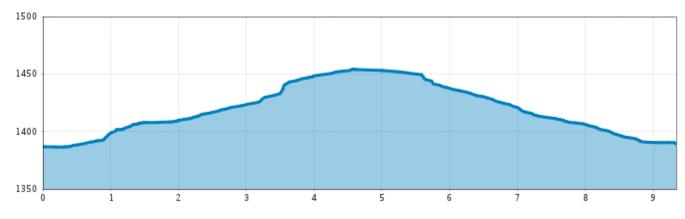

### Description

After the start in Scheibe this cross-country skiing trail meanders along the waterfall circular route and then continues on the valley cross-country trail to Neurur. After a little loop return to your starting point via the same route. The impressive view of the frozen Klockele waterfall makes this trail a truly great "nature experience".