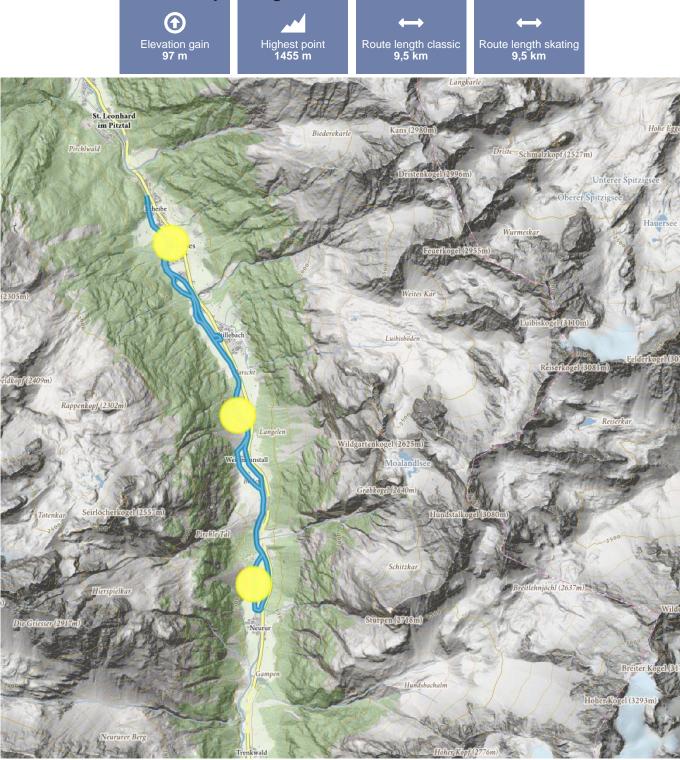

## Neururer cross-country skiing trail

#### Neururer cross-country skiing trail

**Hamlet Scheibe** 

#### Information

Starting point Hamlet Scheibe

Finishing point

Skating

Klassisch

Public transport Take the bus till the bus stop Scheibe.

### Description

After the start in Scheibe this cross-country skiing trail meanders along the waterfall circular route and then continues on the valley cross-country trail to Neurur. After a little loop return to your starting point via the same route. The impressive view of the frozen Klockele waterfall makes this trail a truly great "nature experience".