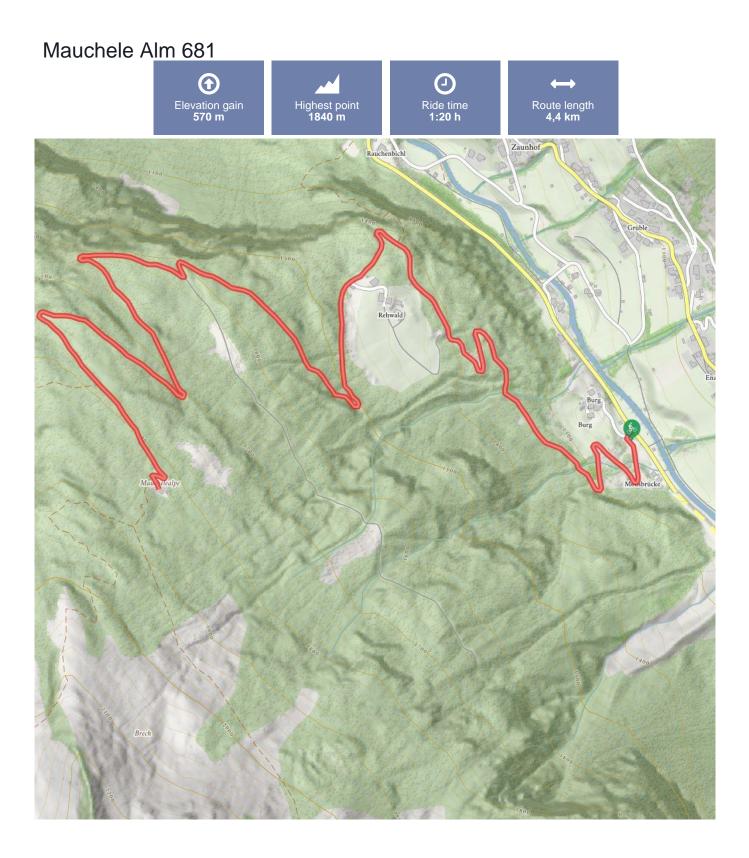

#### Mauchele Alm 681

# Starting point Zaunhof Moosbrücke/Burg

|                                               | -            |
|-----------------------------------------------|--------------|
| Finishing point                               | Mauchele Alm |
| Path surface<br>2.7 km Gravel, 1.7 km Asphalt |              |
| Number                                        | 681          |
| Duration E-Bike                               | 0:50 h       |
| Fitness                                       | 3            |
| Technical                                     | 3            |
| Getting there                                 |              |

## Description

Before the turn off for the Pitztal Bike Route at Moosbrücke/Burg, continue to Rehwald on a tarmac road and then a forest path through several bends all the way to the catered mountain hut Mauchele Alm. Return to the starting point via the same route.