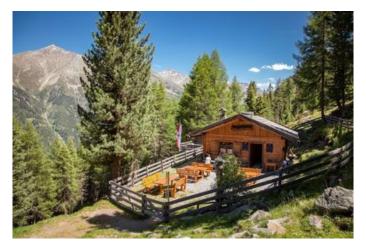

#### Mauchele Alm 681

## Description

Before the turn off for the Pitztal Bike Route at Moosbrücke/Burg, continue to Rehwald on a tarmac road and then a forest path through several bends all the way to the catered mountain hut Mauchele Alm. Return to the starting point via the same route.