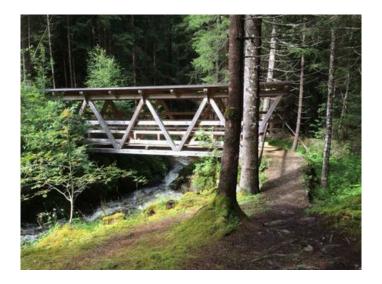

After the bridge turn left in the direction of Matzlewald. After the sawmill turn left down to the river and then follow the signposts of "Klausboden-Runde" until you return to your starting point.

There is also a shortcut that turns off the hiking trail along the river to the right and that is signposted "Klausboden-Route-Abkürzung [Klausboden circular walk shortcut]. Walking time: approximately 30 minutes.