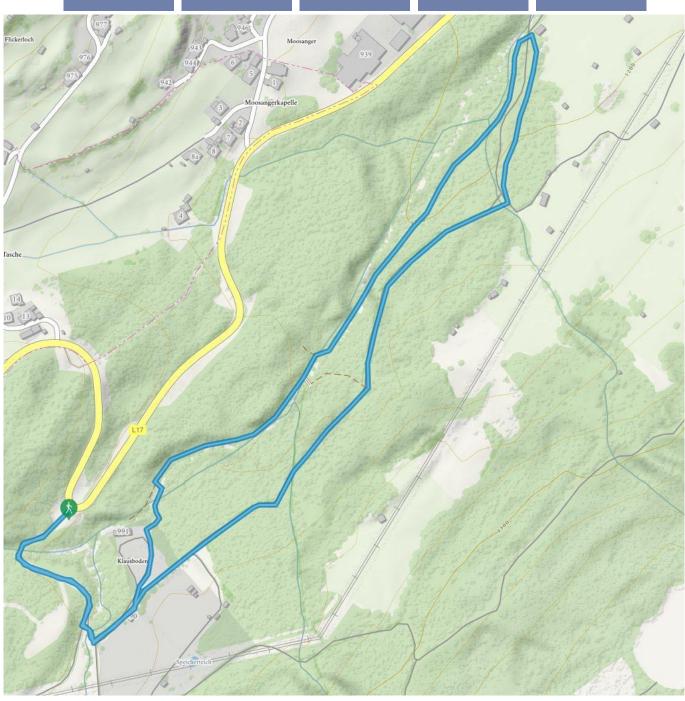

## **1** Information

Starting point Car park Klausboden
Finishing point Car park Klausboden
Path surface forest path, track

Circular hike

**S** Family hike

Getting there

Take the bus till the bus stop Piller Taschen. Walk 500 m down the road, then you reach the starting point. Fot hte arrival with the car use the car park Klausboden.

After the bridge turn left in the direction of Matzlewald. After the sawmill turn left down to the river and then follow the signposts of "Klausboden-Runde" until you return to your starting point.

There is also a shortcut that turns off the hiking trail along the river to the right and that is signposted "Klausboden-Route-Abkürzung [Klausboden circular walk shortcut]. Walking time: approximately 30 minutes.