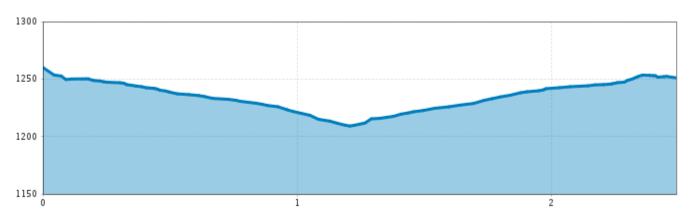

## **1** Information

Starting point Car park Klausboden
Finishing point Car park Klausboden
Path surface forest path, track

Circular hike

**S** Family hike

Getting there

Take the bus till the bus stop Piller Taschen. Walk 500 m down the road, then you reach the starting point. Fot hte arrival with the car use the car park Klausboden.