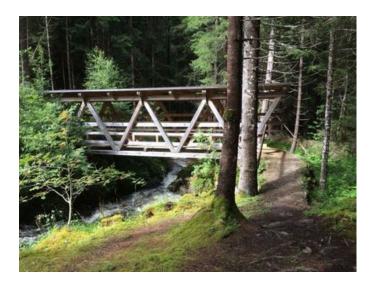

sboden circular walk



## **1** Information

Starting point Car park Klausboden
Finishing point Car park Klausboden
Path surface forest path, track



Circular hike

**S** Family hike

Getting there

Take the bus till the bus stop Piller Taschen. Walk 500 m down the road, then you reach the starting point. Fot hte arrival with the car use the car park Klausboden.



After the bridge turn left in the direction of Matzlewald. After the sawmill turn left down to the river and then follow the signposts of "Klausboden-Runde" until you return to your starting point.

There is also a shortcut that turns off the hiking trail along the river to the right and that is signposted "Klausboden-Route-Abkürzung [Klausboden circular walk shortcut]. Walking time: approximately 30 minutes.

## Impressions