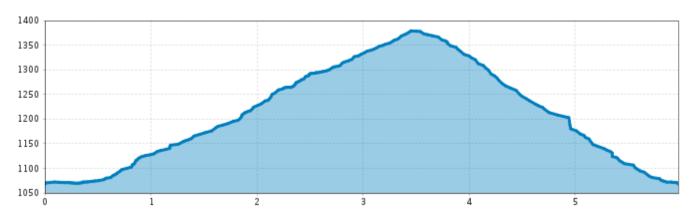

From there continue walking on a farm track to Oberleins. Following this, walk along the

road to Krabichl. Then follow a forest road to the right until you reach a large meadow (approx. 1 the crossroads to the catered mountain hut Leiner Alm turn right down the hill to the Leiner Mühle

and continue to walk to Gabne and back to the church square.