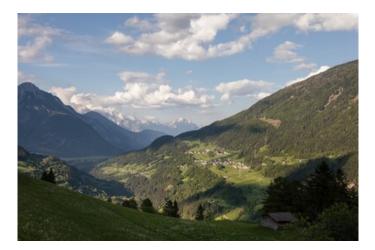

Leins circular route













## Leins circular route



## **1** Information

Description

Starting point Church in Leins

Finishing point Church in Leins

Path surface asphalt, path

Starting point: Church in the hamlet of Leins. The track leads left to the bus stop.

From there continue walking on a farm track to Oberleins. Following this, walk along the

road to Krabichl. Then follow a forest road to the right until you reach a large meadow (approx. 1 the crossroads to the catered mountain hut Leiner Alm turn right down the hill to the Leiner Mühle

and continue to walk to Gabne and back to the church square.

## A Route type



Getting there
Take the bus till the bus stop
Leins Feuerwehr. For the arrival
with the car use the car park
Kirche Leins.

## Impressions