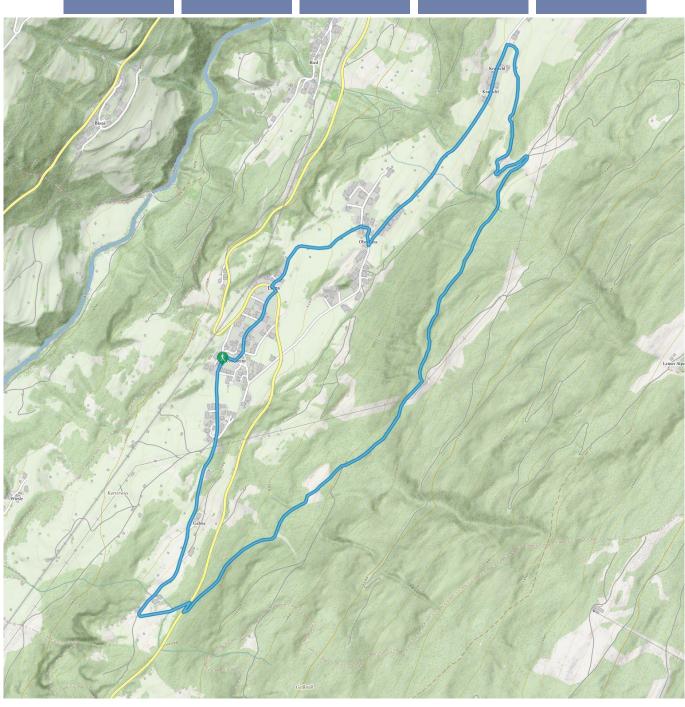

## **1** Information

Description

Starting point Church in Leins

Finishing point Church in Leins

Path surface asphalt, path

Starting point: Church in the hamlet of Leins. The track leads left to the bus stop.

From there continue walking on a farm track to Oberleins. Following this, walk along the

road to Krabichl. Then follow a forest road to the right until you reach a large meadow (approx. 1 the crossroads to the catered mountain hut Leiner Alm turn right down the hill to the Leiner Mühle

and continue to walk to Gabne and back to the church square.

## A Route type

Getting there
Take the bus till the bus stop
Leins Feuerwehr. For the arrival
with the car use the car park
Kirche Leins.