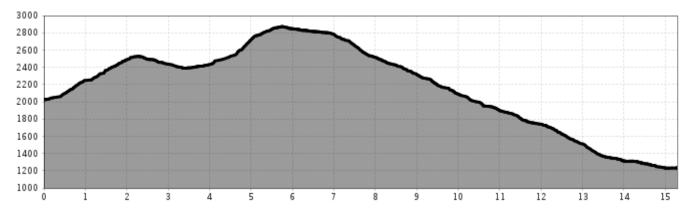

Walking distance: starting from the top station of Hochzeiger gondola to Kreuzjöchelspitz approx. 3.5 hours, from Kreuzjöchlspitz to Schafhimmel approx. 2 hours.