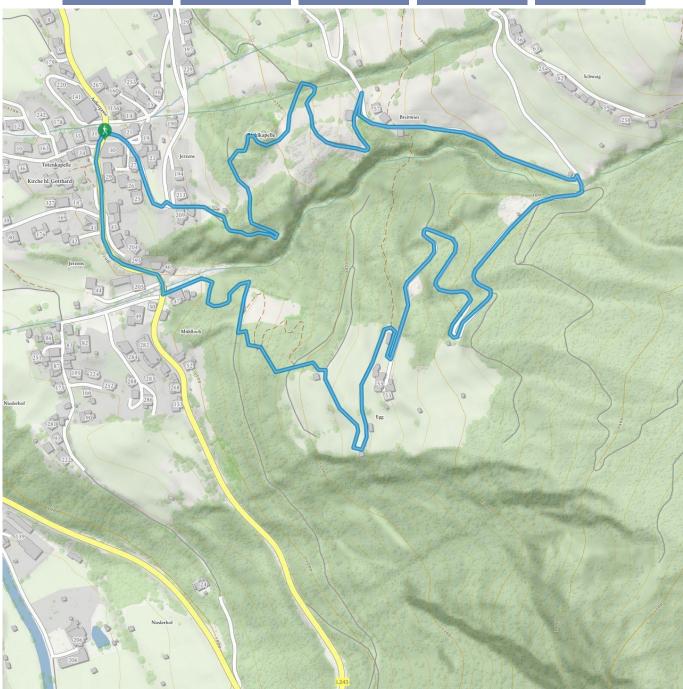

## A Route type

Circular hike

Getting there

Take the bus till the bus stop Jerzens Dorf.

Starting point: in the first bend towards Hochzeiger Bergbahnen, a path to Bichl chapel forks off to the right. Continue to Breitwies and Egg on a forest path on the right. When reaching the hamlet of Egg, continue downhill to the end of the tarmac road. From there, descend again through the forest to the fire station and walk along the road on the last few metres to return to your starting point.