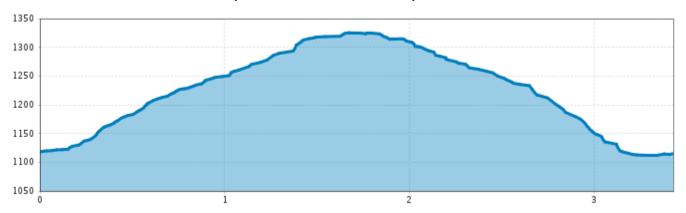

## A Route type

Circular hike

Getting there

Take the bus till the bus stop Jerzens Dorf.

Starting point: in the first bend towards Hochzeiger Bergbahnen, a path to Bichl chapel forks off to the right. Continue to Breitwies and Egg on a forest path on the right. When reaching the hamlet of Egg, continue downhill to the end of the tarmac road. From there, descend again through the forest to the fire station and walk along the road on the last few metres to return to your starting point.