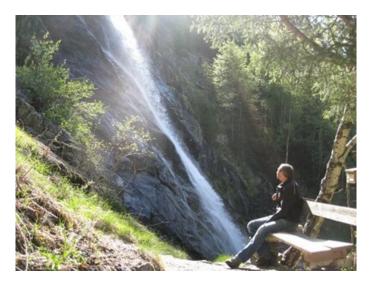

## **1** Information

Starting point fire station Jerzens
Finishing point fire station Jerzens
Path surface forest path, track

Circular hike

Getting there

Take the bus till the bus stop Jerzens Feuerwehr.

From the starting point, opposite the fire station, follow the signposts to Stuibenwasserfall (waterfall). There are two short steep sections on this hiking trail. Enjoy experiencing a unique natural spectacle from the viewing platform at the foot of Stuibenwasserfall. Once at the waterfall continue to follow the path to the hamlet Schön. After crossing the country road walk to the hamlet Schönlarch and continue to the football grounds. Once past the football grounds, you pass a Toyota car dealership (Autohaus Toyota Reinstadler). Cross the country road once again and hike in the direction of Niederhof and thus complete the loop by returning to the starting point of this hike.