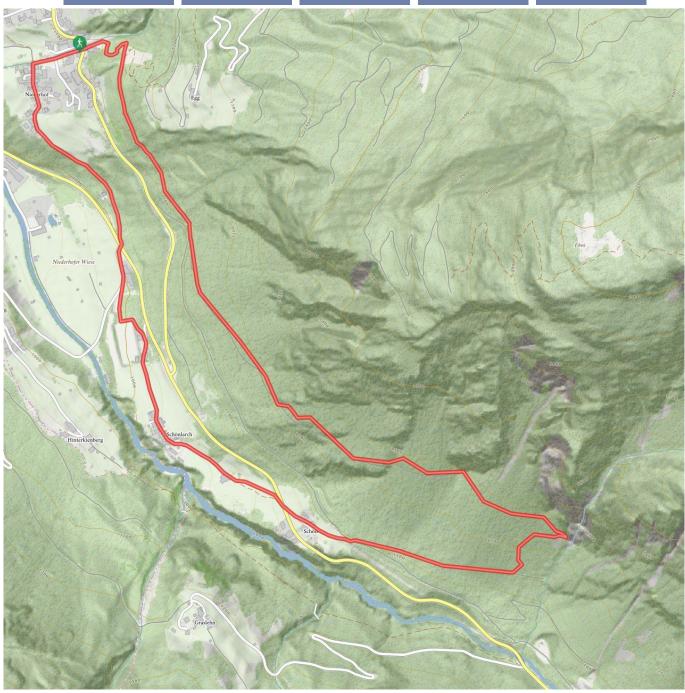

## **1** Information

Starting point fire station Jerzens
Finishing point fire station Jerzens
Path surface forest path, track

Circular hike

Getting there

Take the bus till the bus stop Jerzens Feuerwehr.

From the starting point, opposite the fire station, follow the signposts to Stuibenwasserfall (waterfall). There are two short steep sections on this hiking trail. Enjoy experiencing a unique natural spectacle from the viewing platform at the foot of Stuibenwasserfall. Once at the waterfall continue to follow the path to the hamlet Schön. After crossing the country road walk to the hamlet Schönlarch and continue to the football grounds. Once past the football grounds, you pass a Toyota car dealership (Autohaus Toyota Reinstadler). Cross the country road once again and hike in the direction of Niederhof and thus complete the loop by returning to the starting point of this hike.