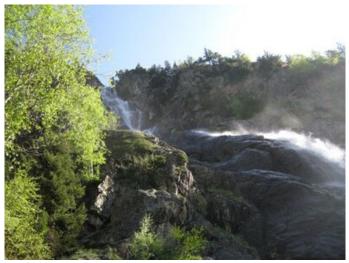

## **1** Information

Starting point fire station Jerzens
Finishing point fire station Jerzens
Path surface forest path, track

Circular hike

Getting there

Take the bus till the bus stop Jerzens Feuerwehr.

From the starting point, opposite the fire station, follow the signposts to Stuibenwasserfall (waterfall). There are two short steep sections on this hiking trail. Enjoy experiencing a unique natural spectacle from the viewing platform at the foot of Stuibenwasserfall. Once at the waterfall continue to follow the path to the hamlet Schön. After crossing the country road walk to the hamlet Schönlarch and continue to the football grounds. Once past the football grounds, you pass a Toyota car dealership (Autohaus Toyota Reinstadler). Cross the country road once again and hike in the direction of Niederhof and thus complete the loop by returning to the starting point of this hike.