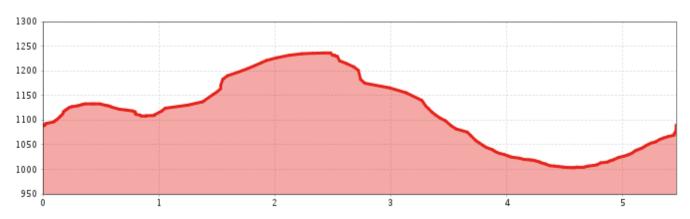

## **1** Information

Starting point fire station Jerzens
Finishing point fire station Jerzens
Path surface forest path, track

Circular hike

Getting there

Take the bus till the bus stop Jerzens Feuerwehr.

From the starting point, opposite the fire station, follow the signposts to Stuibenwasserfall (waterfall). There are two short steep sections on this hiking trail. Enjoy experiencing a unique natural spectacle from the viewing platform at the foot of Stuibenwasserfall. Once at the waterfall continue to follow the path to the hamlet Schön. After crossing the country road walk to the hamlet Schönlarch and continue to the football grounds. Once past the football grounds, you pass a Toyota car dealership (Autohaus Toyota Reinstadler). Cross the country road once again and hike in the direction of Niederhof and thus complete the loop by returning to the starting point of this hike.