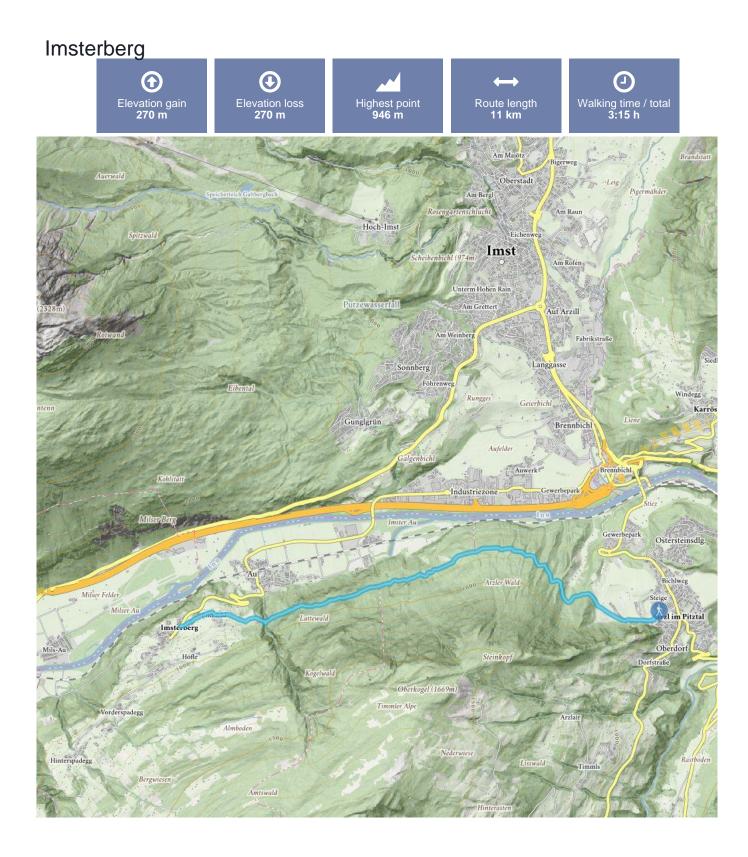

## Description

Start at Steige car park and hike uphill toward the farm. Then turn right and follow the trail in the direction of

the sawmill/ toboggan run. Follow the wide forest path through the pine forest which will eventually lead to a narrow steep trail which leads through a romantic gorge until you reach the village of Imsterberg. Here, Gasthaus Venetrast invites to take a break. Hiking time to there is approx. 2 hrs. You can return to the staring point via the same route.