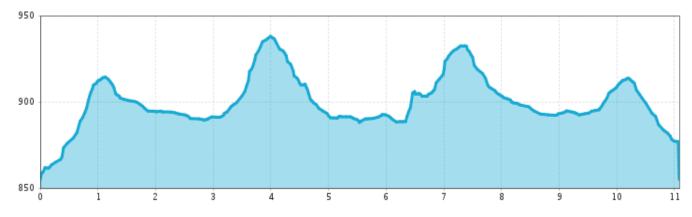

## Description

Start at Steige car park and hike uphill toward the farm. Then turn right and follow the trail in the direction of

the sawmill/ toboggan run. Follow the wide forest path through the pine forest which will eventually lead to a narrow steep trail which leads through a romantic gorge until you reach the village of Imsterberg. Here, Gasthaus Venetrast invites to take a break. Hiking time to there is approx. 2 hrs. You can return to the staring point via the same route.