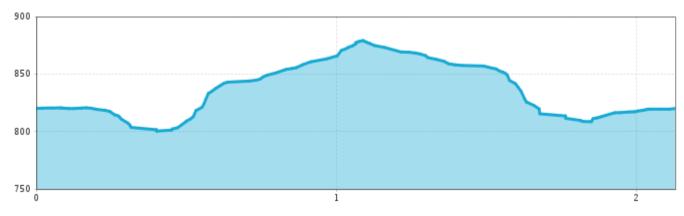

From the Bungy Stüberl (not catered in winter) car park 1 walk uphill to admire the gigantic structure of the new suspension bridge with a span of 137.7 m. Take a walk 94 m above the ground across the ca. 1.5 m wide bridge to the hamlet of Wald. Return via bus or via the same route. (20 minutes' walking time one way).