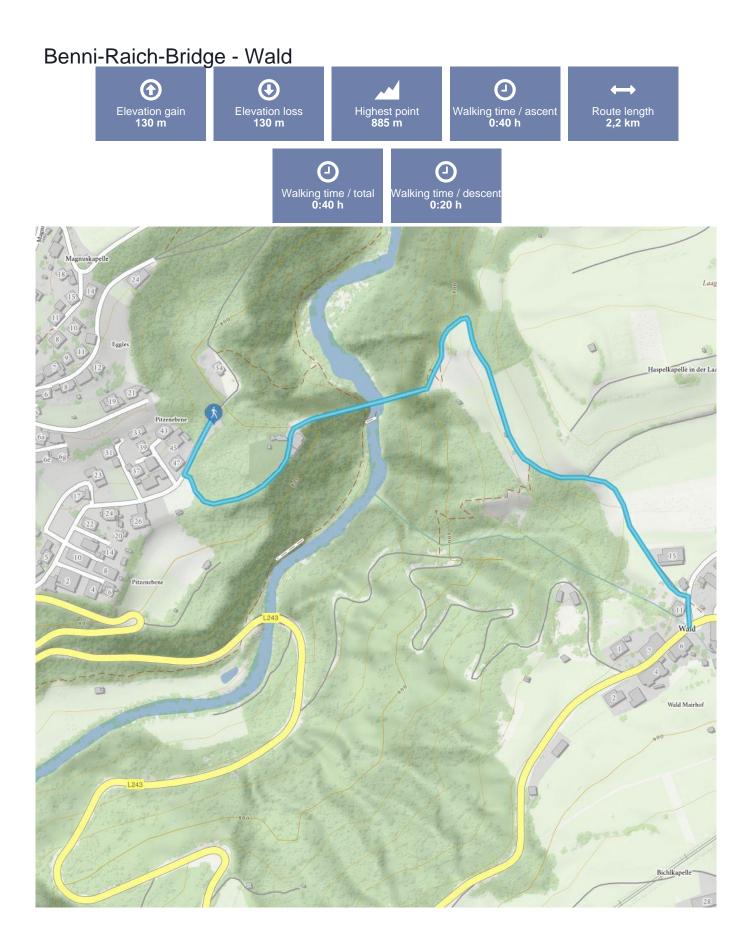

## Benni-Raich-Bridge - Wald

Starting point Car park Bungy Stüberl 1

Finishing point Car park Bungy Stüberl 1

Path surface

Winter hiking path

Family hike

Getting there Take the bus till the bus stop Arzl i. P. Pitzenebene (ca. 10 min - 0.5. km from starting point). For the arrival by car you can use the car park Bungy Stüberl 1 free of charge.

From the Bungy Stüberl (not catered in winter) car park 1 walk uphill to admire the gigantic structure of the new suspension bridge with a span of 137.7 m. Take a walk 94 m above the ground across the ca. 1.5 m wide bridge to the hamlet of Wald. Return via bus or via the same route. (20 minutes' walking time one way).