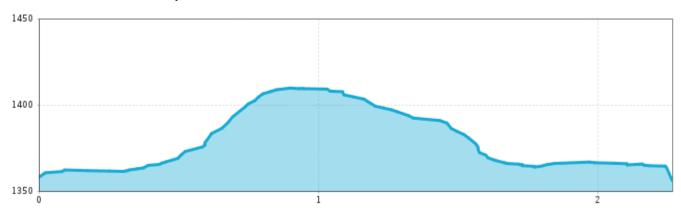

Circular route fishpond Piller **① ①** Elevation gain 75 m Elevation loss 75 m Highest point 1417 m Walking time / total 1:00 h Route length 2,3 km Piller Siedlung