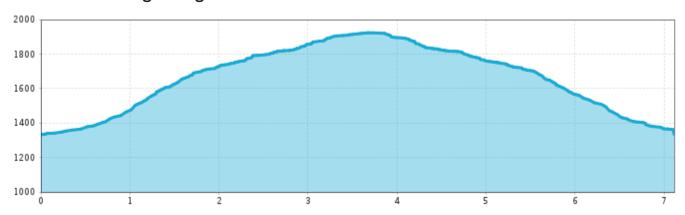

## Information

Starting point bus stop Zaunhof Grüble

Finishing point bus stop Zaunhof Grüble

Path surface

winter hiking path, please make prior enquiries regarding avalanche warnings, not signposted

Getting there