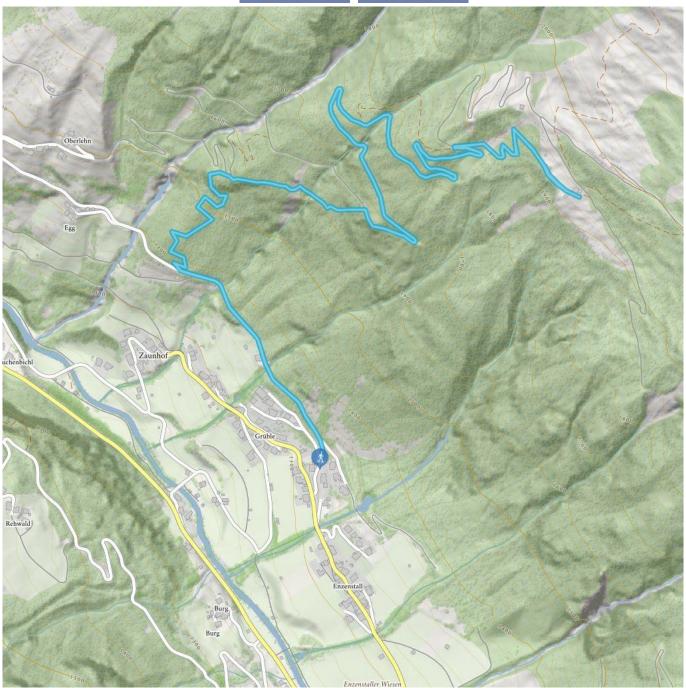

## Information

Starting point bus stop Zaunhof Grüble

Finishing point bus stop Zaunhof Grüble

Path surface

winter hiking path, please make prior enquiries regarding avalanche warnings, not signposted

Getting there

Take the bus till the bus stop Zaunhof Grüble.

Attention! Snowshoe hikers without mountain guides do tours at their own risk. For your safety, please remember: mountains and their hazards (for example avalanches, rockfall, glacier clefts,..). For inexperienced people, we advise to use a local guide. Don't forget that you are in high alpine terrain. TVB assumes no liability. not signposted