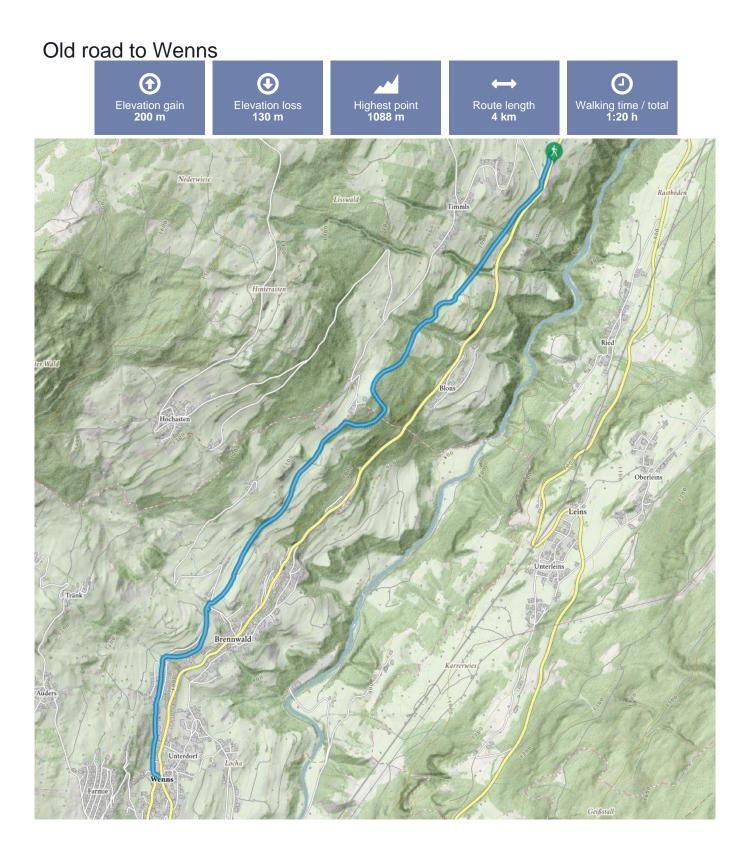

## Description

Starting point is the junction/bus stop Timls on the Pitztal country road. It is easiest to get there via Pitztal Regiobus or on foot walking along the Pitztal country road from the village centre of Arzl (ca. 1.5 km). At the junction walk to the rst bend uphill in the direction of Timls and then turn o on to the "Alte Straße" (engl. old road, forest road) towards Wenns. Continue to walk to Wenns village centre always staying above the country road. Once there you can either comfortably return to the starting point on the Pitztal Regiobus or return by the same route. Walking time from the Timls turno to Wenns is approx. 1.2 hrs