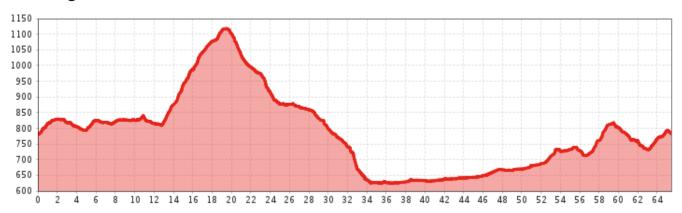

## Information

Starting point Finishing point

Path surface

Imst, Sportzentrum Imst, Sportzentrum asphalt

**☑** Loop tour

Starting from the sports grounds in Imst, cycle in the direction of Nassreith through the Gurgltal valley. Follow the *Bundesstraße* [A-road] B189 until you reach the highest point of this tour, the Holzleitensattel ridge. Cycle downhill to Obsteig on a fast descent. From there continue to cycle via the Mieminger Plateau all the way down to Telfs. Return to your starting point via the Inntal valley following *Bundesstraße* [A-road] B171, mostly on flat terrain with only a few short ascents.