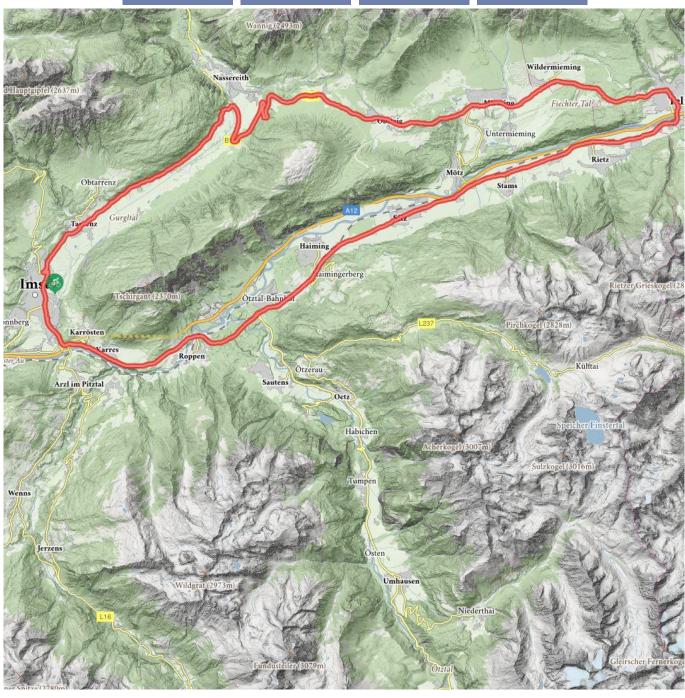

## Information

Starting point Finishing point

Path surface

Imst, Sportzentrum Imst, Sportzentrum asphalt

**☑** Loop tour

Starting from the sports grounds in Imst, cycle in the direction of Nassreith through the Gurgltal valley. Follow the *Bundesstraße* [A-road] B189 until you reach the highest point of this tour, the Holzleitensattel ridge. Cycle downhill to Obsteig on a fast descent. From there continue to cycle via the Mieminger Plateau all the way down to Telfs. Return to your starting point via the Inntal valley following *Bundesstraße* [A-road] B171, mostly on flat terrain with only a few short ascents.