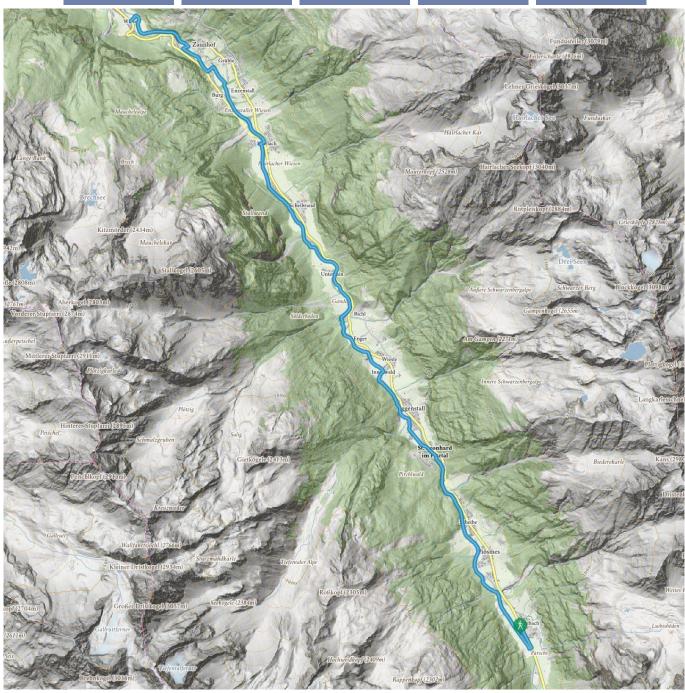

This valley hike starts at Stillebach along the River Pitze to Wiese, the actual start of the trail in St Leonhard. It is an easy walk past waterfalls that spring from the Kaunergrat and Geigenkamm ridges. Some waterfalls can also be experienced from viewing platforms, especially the Söllberg waterfall in Wiese offers a highlight at the end of the walk. Return to your starting point by public bus. For more information regarding departure times please contact your accommodation provider or the respective tourist information offices of Pitztal Tourism Association.