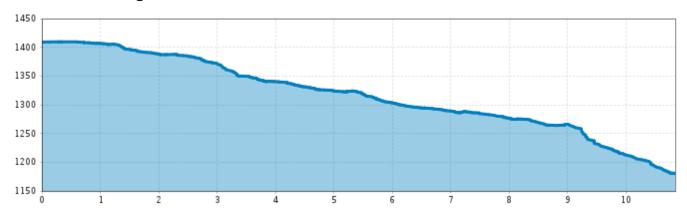

This valley hike starts at Stillebach along the River Pitze to Wiese, the actual start of the trail in St Leonhard. It is an easy walk past waterfalls that spring from the Kaunergrat and Geigenkamm ridges. Some waterfalls can also be experienced from viewing platforms, especially the Söllberg waterfall in Wiese offers a highlight at the end of the walk. Return to your starting point by public bus. For more information regarding departure times please contact your accommodation provider or the respective tourist information offices of Pitztal Tourism Association.