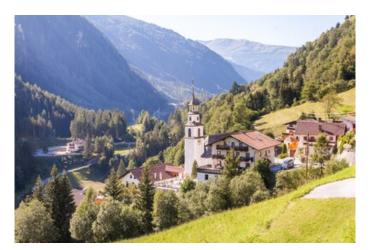

ation

Starting point Bus stop Stillebach
Finishing point Bus stop Wiese



Hike suitable for prams

Getting there

Take the bus till the bus stop Stillebach. For the arrival by car use the car park Stillebach.



This valley hike starts at Stillebach along the River Pitze to Wiese, the actual start of the trail in St Leonhard. It is an easy walk past waterfalls that spring from the Kaunergrat and Geigenkamm ridges. Some waterfalls can also be experienced from viewing platforms, especially the Söllberg waterfall in Wiese offers a highlight at the end of the walk. Return to your starting point by public bus. For more information regarding departure times please contact your accommodation provider or the respective tourist information offices of Pitztal Tourism Association.

## Impressions