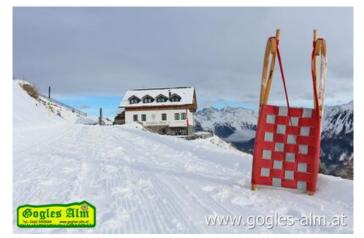

Starting point: Car park in the direction of Fließ.

Cross the road and hike with your snow shoes on a steep snowy forest path, across wintry alpine meadows to the catered mountain hut Gogles Alm which you will approach from the back. It is only a few metres to the main entrance from there with its glorious sun terrace. Enjoy homemade culinary delights at 2,017 m with breath-taking views of the winter scenery.