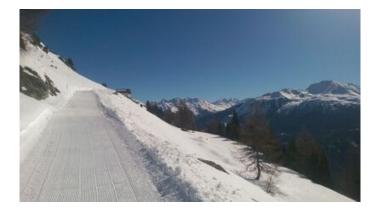

Starting point: Car park in the direction of Fließ.

Cross the road and hike with your snow shoes on a steep snowy forest path, across wintry alpine meadows to the catered mountain hut Gogles Alm which you will approach from the back. It is only a few metres to the main entrance from there with its glorious sun terrace. Enjoy homemade culinary delights at 2,017 m with breath-taking views of the winter scenery.