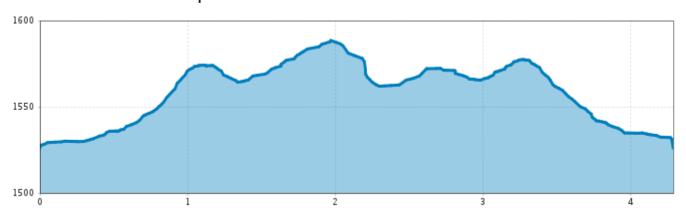

From the starting point hike to Piller Moor until you reach the fountain. Then follow the signposts to Waldweiher via forest roads and idyllic steep forest paths to this natural gem, the Waldweiher pond. Follow the trail around the pond until you reach the forest road. Return to your staring point via the same route on the last section.