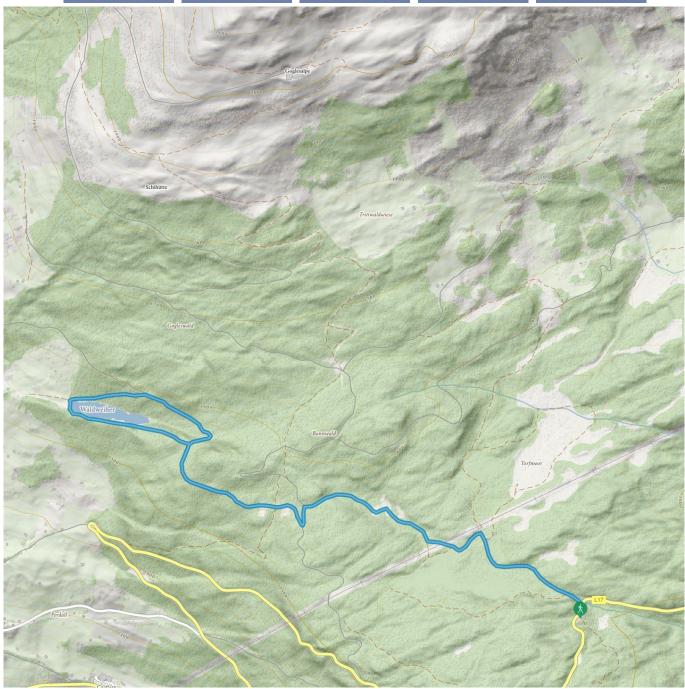

From the starting point hike to Piller Moor until you reach the fountain. Then follow the signposts to Waldweiher via forest roads and idyllic steep forest paths to this natural gem, the Waldweiher pond. Follow the trail around the pond until you reach the forest road. Return to your staring point via the same route on the last section.