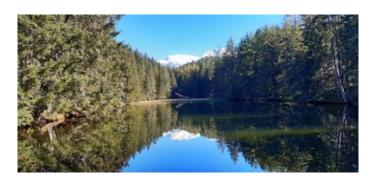

From the starting point hike to Piller Moor until you reach the fountain. Then follow the signposts to Waldweiher via forest roads and idyllic steep forest paths to this natural gem, the Waldweiher pond. Follow the trail around the pond until you reach the forest road. Return to your staring point via the same route on the last section.