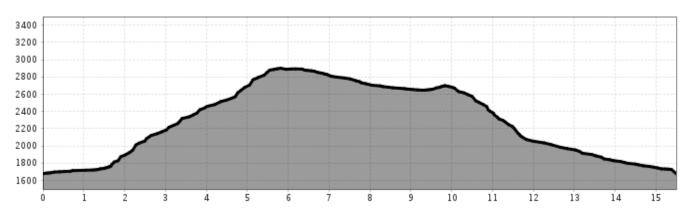

## Stage without summit - Day 6: Mandarfen - Mandarfen

Starting point Finishing point Mandarfen Mandarfen

Starting point Mandarfen: the day starts leisurely with a ride up on the Glacier Express. At the top station a trail on the left leads East across the Mittelberg Glacier. Please note that this glacier crossing towards the Braunschweiger mountain hut requires experience in Alpine terrain. The steep descent from the hut, in parts over steps, rewards with fantastic views of the surrounding glacier world. The rocky waterfall trail passes the icefall down towards the catered mountain hut Gletscherstube. Once there, return to Mandarfen following the agricultural road.