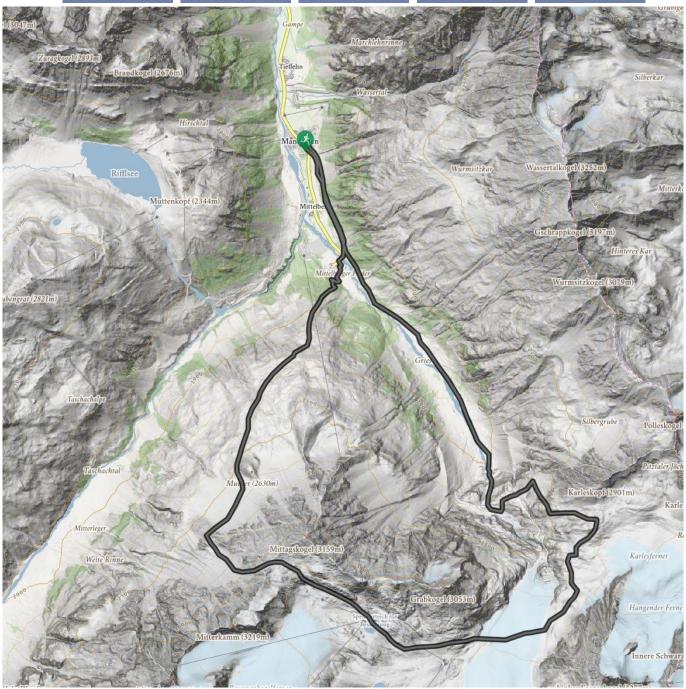

## Stage without summit - Day 6: Mandarfen - Mandarfen

Starting point Finishing point Mandarfen Mandarfen

Starting point Mandarfen: the day starts leisurely with a ride up on the Glacier Express. At the top station a trail on the left leads East across the Mittelberg Glacier. Please note that this glacier crossing towards the Braunschweiger mountain hut requires experience in Alpine terrain. The steep descent from the hut, in parts over steps, rewards with fantastic views of the surrounding glacier world. The rocky waterfall trail passes the icefall down towards the catered mountain hut Gletscherstube. Once there, return to Mandarfen following the agricultural road.