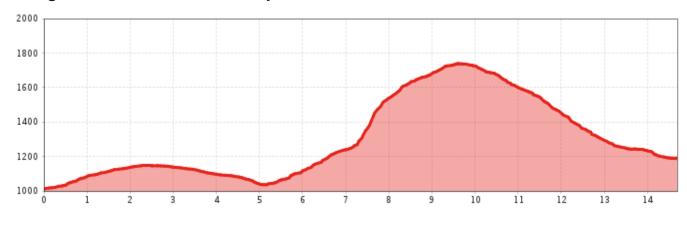

## Information

Starting pointWennsFinishing pointWiese

Description

Starting point: Wenns town centre in the direction of Piller via the old road [Alte Straße] passing Obermühlbach, Bichl and Langegerte. Once there, follow the main road for approximately 300 metres towards Matzlewald. At the sawmill in Matzlewald follow the forest road in the direction of Kienberg. Continue to follow the tarmac road through Kienberg and turn right to Graslehn at the first fork. After the last houses a path leads in the direction of Ritzenriederalm/Straßebergalpe and then joins the "Pitztal Almenweg" trail to the mountain hut Söllbergalm. Once there, a forest road leads back down to Wiese.