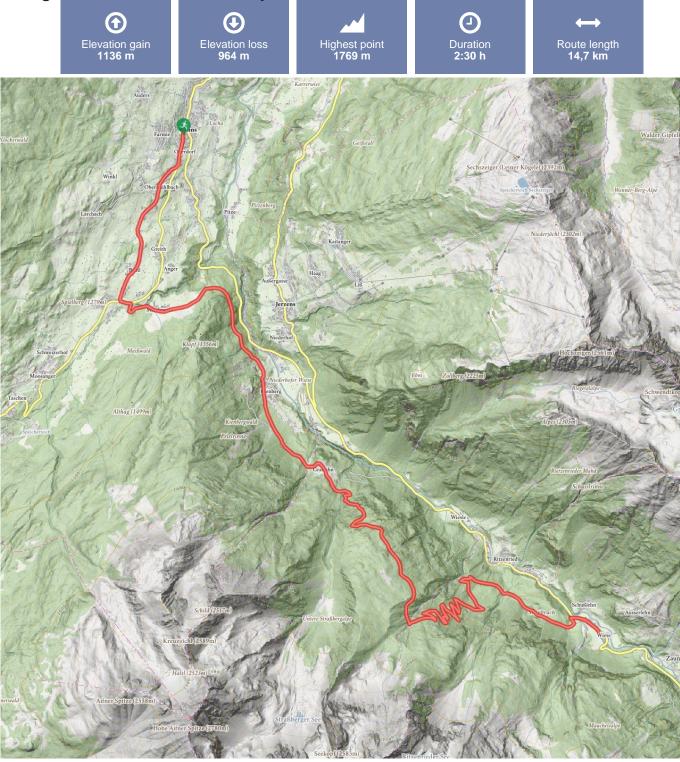

## Information

Starting pointWennsFinishing pointWiese

Description

Starting point: Wenns town centre in the direction of Piller via the old road [Alte Straße] passing Obermühlbach, Bichl and Langegerte. Once there, follow the main road for approximately 300 metres towards Matzlewald. At the sawmill in Matzlewald follow the forest road in the direction of Kienberg. Continue to follow the tarmac road through Kienberg and turn right to Graslehn at the first fork. After the last houses a path leads in the direction of Ritzenriederalm/Straßebergalpe and then joins the "Pitztal Almenweg" trail to the mountain hut Söllbergalm. Once there, a forest road leads back down to Wiese.