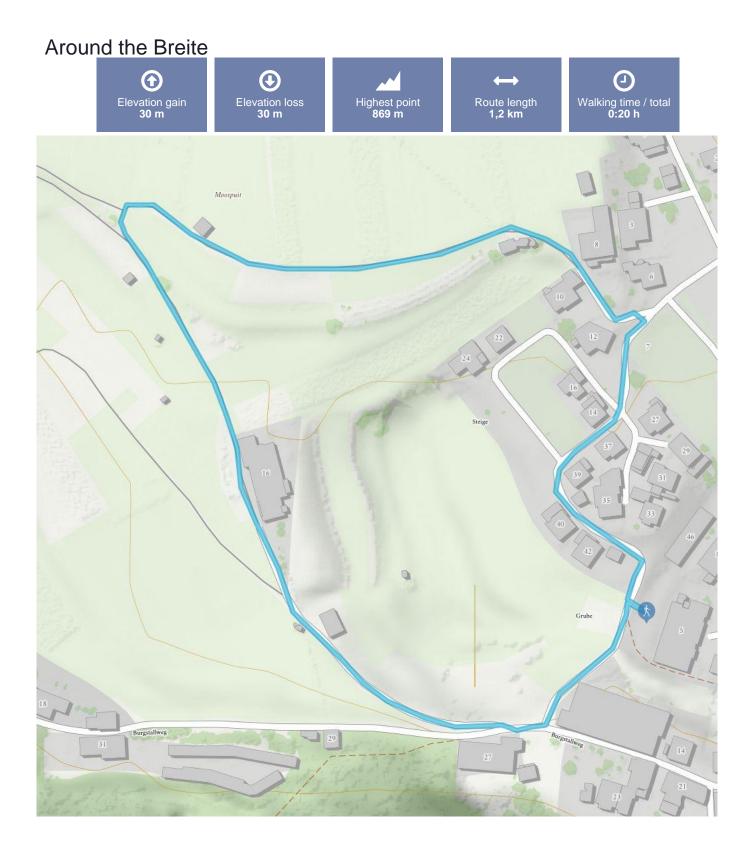

## Description

Walk from the Car park Steige up to the farm and right head out towards the sawmill/ toboggan run. When you come to the fork follow the trail downhill on the right instead of continuing on to Imsterberg. Walk along the path until you arrive at Hotel Erika, from where you can go right back to the starting point.