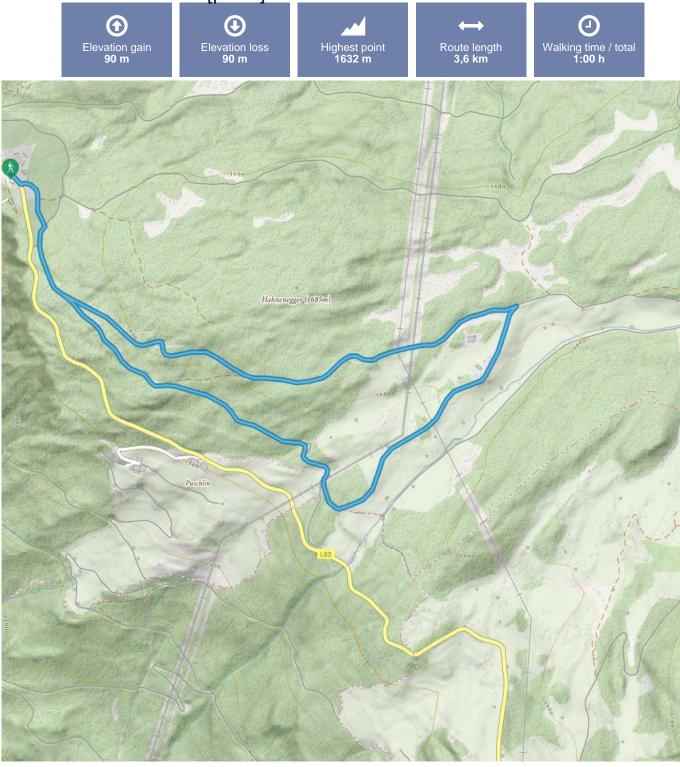

## Small 'Harbeweiher' [pond] circular route

forest path

With your back turned to the Nature Park Centre, this circular route starts on the right on a farm road in a southerly direction. Follow this road until you reach a fork, turn right in the direction of Harbeweiher pond. To return to the Nature Park Centre, follow the signs and turn left to follow a wide forest path.