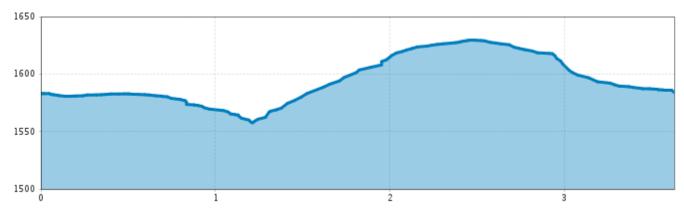

forest path

With your back turned to the Nature Park Centre, this circular route starts on the right on a farm road in a southerly direction. Follow this road until you reach a fork, turn right in the direction of Harbeweiher pond. To return to the Nature Park Centre, follow the signs and turn left to follow a wide forest path.