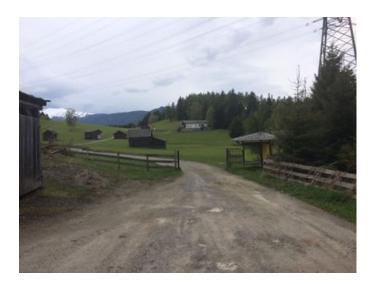

A trail takes you from the parking space Galtwiesen to the hamlet of Krabichl in Leins. Takes about 45 mins there and back.

## Impressions