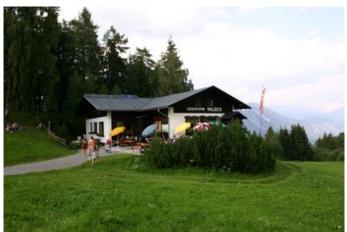

Jausenstation Waldeck - Krabichl - Jausenstation Waldeck













## Jausenstation Waldeck - Krabichl - Jausenstation Waldeck





Starting point
Parking space Galtwiesen

Finishing point
Parking space Galtwiesen

Path surface wide field path

A Route type

Family hike

Hike suitable for prams

Getting there

bus stop Wald Feuerwehr - A walk to the starting point along the road from the church in the village centre of Wald takes about 50 mins. For the arrival with the car use the car park Galtwiesen, it's also the starting point.



A trail takes you from the parking space Galtwiesen to the hamlet of Krabichl in Leins. Takes about 45 mins there and back.

## Impressions