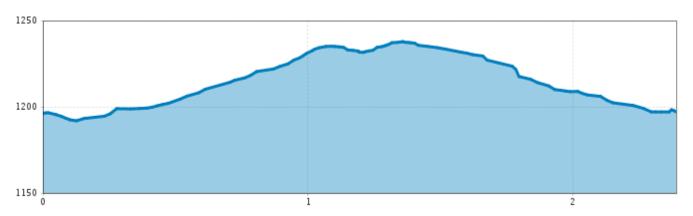

A trail takes you from the parking space Galtwiesen to the hamlet of Krabichl in Leins. Takes about 45 mins there and back.