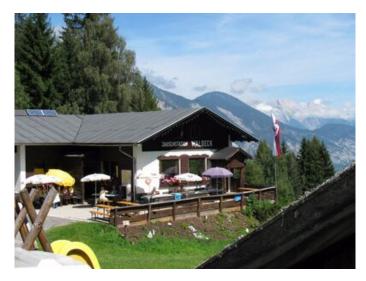

Jausenstation Waldeck - Krabichl - Jausenstation Waldeck













## Jausenstation Waldeck - Krabichl - Jausenstation Waldeck





Starting point
Parking space Galtwiesen

Finishing point
Parking space Galtwiesen

Path surface wide field path

A Route type

Family hike

Hike suitable for prams

Getting there

bus stop Wald Feuerwehr - A walk to the starting point along the road from the church in the village centre of Wald takes about 50 mins. For the arrival with the car use the car park Galtwiesen, it's also the starting point.



A trail takes you from the parking space Galtwiesen to the hamlet of Krabichl in Leins. Takes about 45 mins there and back.

## Impressions