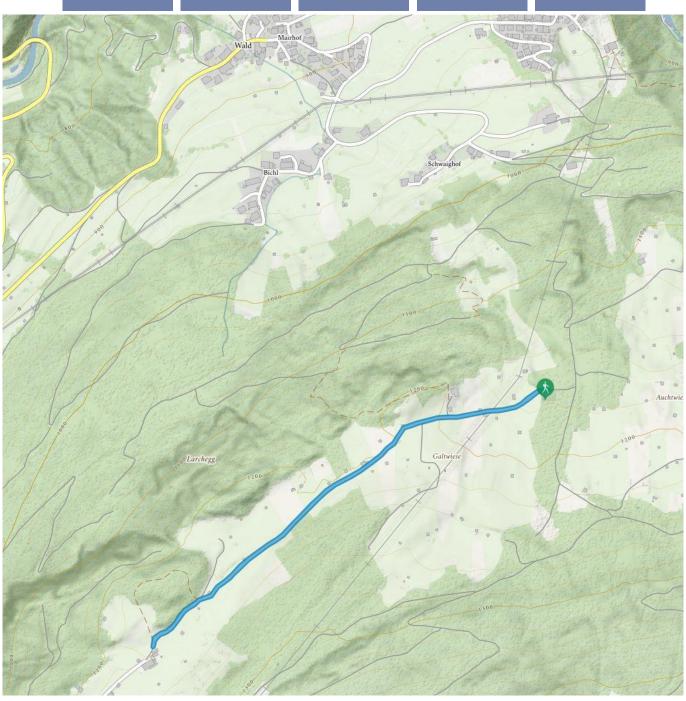

A trail takes you from the parking space Galtwiesen to the hamlet of Krabichl in Leins. Takes about 45 mins there and back.