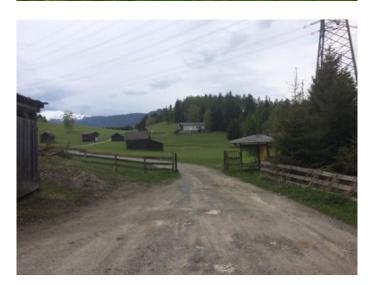

A trail takes you from the parking space Galtwiesen to the hamlet of Krabichl in Leins. Takes about 45 mins there and back.

## Impressions