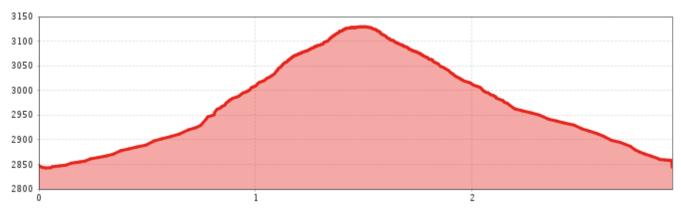

## **1** Information

Starting point top station of the Glacier Express

Finishing point top station of the Glacier Express

Path surface track

Getting there

Take the bus till the bus stop Mittelberg Gletscherbahn.

## Description

To the left of the top station of the Glacier Express [Gletscherexpress] trail over gravelly and rocky terrain leads you to the Mittagskogel peak (3,159 m). Please note that the trail is very steep so should not be attempted unless hikers are sure-footed. You will be rewarded with impressive vistas of the valley and surrounding glacier and Alps. Descend by the outward route and return to the top station of the Glacier Express.