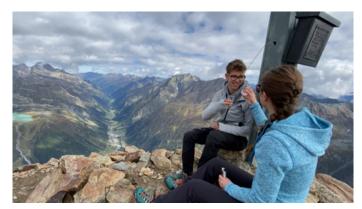

## Description

To the left of the top station of the Glacier Express [Gletscherexpress] trail over gravelly and rocky terrain leads you to the Mittagskogel peak (3,159 m). Please note that the trail is very steep so should not be attempted unless hikers are sure-footed. You will be rewarded with impressive vistas of the valley and surrounding glacier and Alps. Descend by the outward route and return to the top station of the Glacier Express.