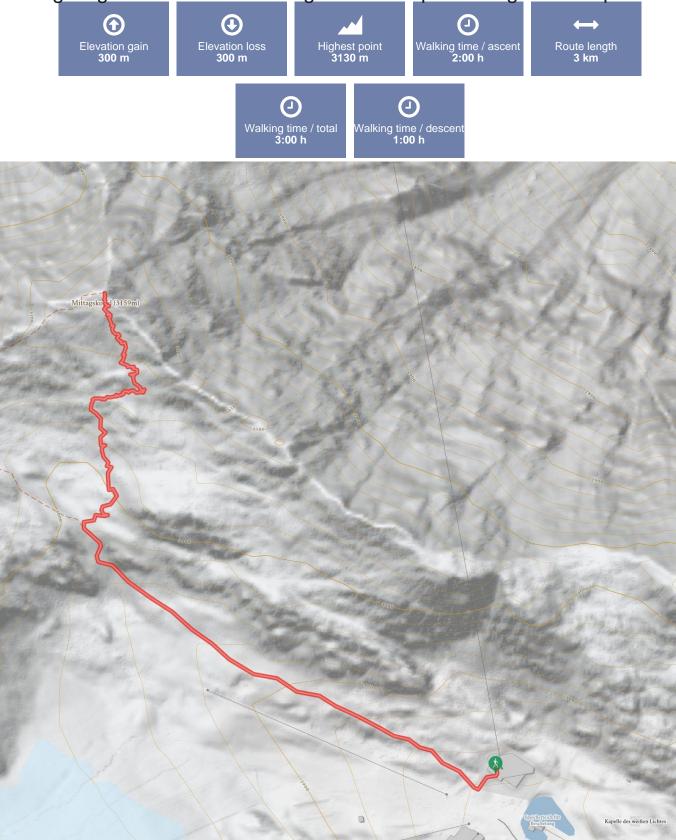

## **1** Information

Starting point top station of the Glacier Express

Finishing point top station of the Glacier Express

Path surface track

Getting there

Take the bus till the bus stop Mittelberg Gletscherbahn.

## Description

To the left of the top station of the Glacier Express [Gletscherexpress] trail over gravelly and rocky terrain leads you to the Mittagskogel peak (3,159 m). Please note that the trail is very steep so should not be attempted unless hikers are sure-footed. You will be rewarded with impressive vistas of the valley and surrounding glacier and Alps. Descend by the outward route and return to the top station of the Glacier Express.