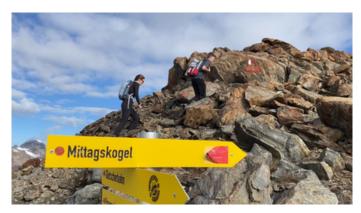

## Description

To the left of the top station of the Glacier Express [Gletscherexpress] trail over gravelly and rocky terrain leads you to the Mittagskogel peak (3,159 m). Please note that the trail is very steep so should not be attempted unless hikers are sure-footed. You will be rewarded with impressive vistas of the valley and surrounding glacier and Alps. Descend by the outward route and return to the top station of the Glacier Express.