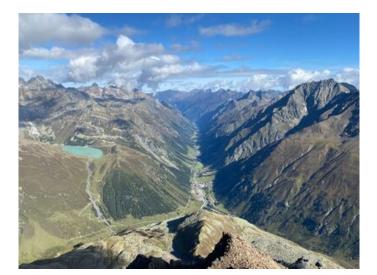

## Description

To the left of the top station of the Glacier Express [Gletscherexpress] trail over gravelly and rocky terrain leads you to the Mittagskogel peak (3,159 m). Please note that the trail is very steep so should not be attempted unless hikers are sure-footed. You will be rewarded with impressive vistas of the valley and surrounding glacier and Alps. Descend by the outward route and return to the top station of the Glacier Express.

## Impressions