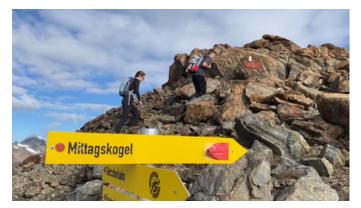

## Description

To the left of the top station of the Glacier Express [Gletscherexpress] trail over gravelly and rocky terrain leads you to the Mittagskogel peak (3,159 m). Please note that the trail is very steep so should not be attempted unless hikers are sure-footed. You will be rewarded with impressive vistas of the valley and surrounding glacier and Alps. Descend by the outward route and return to the top station of the Glacier Express.

## Impressions