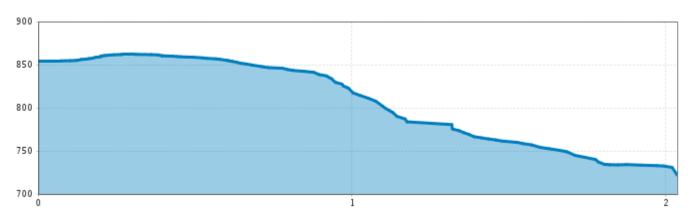

## Arzl - Imst/Pitztal train station













#### Arzl - Imst/Pitztal train station





#### Information

Starting point

**Tourist information office Arzl** 

Finishing point

**Train station Imst - Pitztal** 

Path surface

asphalt, forest path

Getting there

Take the bus till the bus stop Arzl Gemeindeamt. For the arrival with the car you can use the car park Steige - about 5 min. from the starting point.



### Description

Walk along the main road from the starting point in the direction of Imst to the "Pitztal Grill" diner. At the end of the car park a path leads in the direction of the industrial estate and after crossing the country road continue to the train station. Return to your starting point by bus.

# Impressions