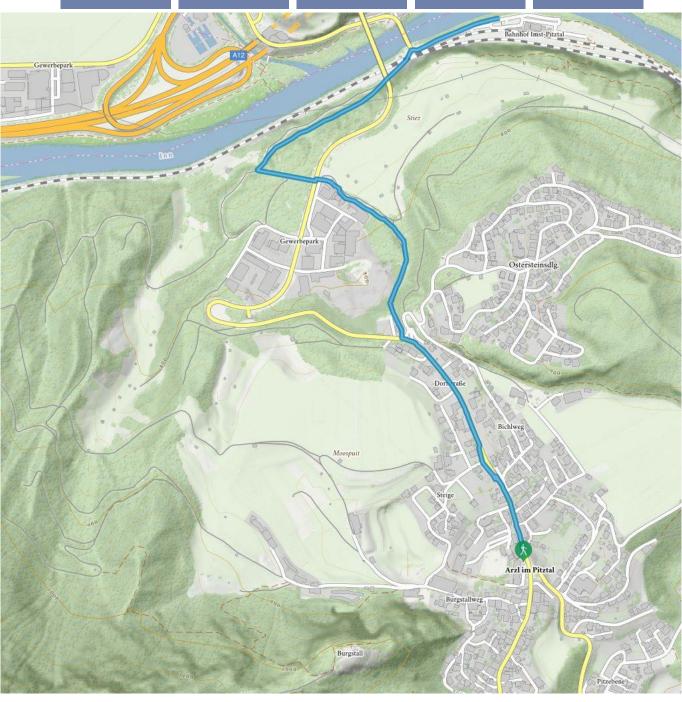

### Description

Walk along the main road from the starting point in the direction of Imst to the "Pitztal Grill" diner. At the end of the car park a path leads in the direction of the industrial estate and after crossing the country road continue to the train station. Return to your starting point by bus.