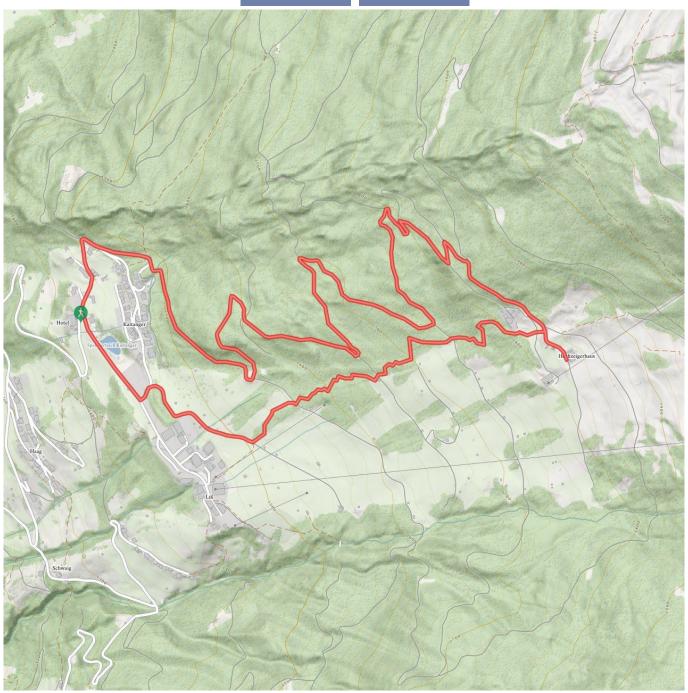

## **1** Information

Starting point Car Park Kaitanger
Finishing point Car Park Kaitanger
Path surface track, forest path

Circular hike

**S** Family hike

Getting there

Take the bus till the bus stop Kaitanger. For the arrival by car use the car park Kaitanger.

The steadily ascending so called Bärensteig leads up to the catered mountain hut Stalderhütte or the catered mountain hut Hochzeigerhaus. After taking some refreshments continue to your starting point via the forest road.