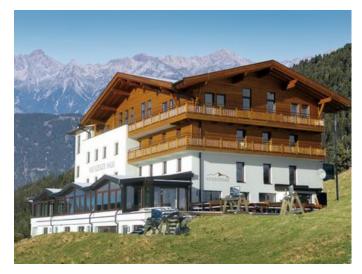

The steadily ascending so called Bärensteig leads up to the catered mountain hut Stalderhütte or the catered mountain hut Hochzeigerhaus. After taking some refreshments continue to your starting point via the forest road.