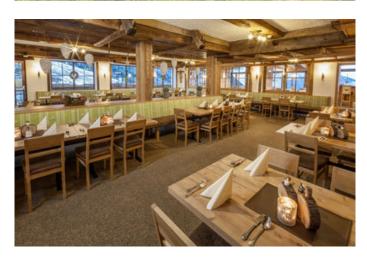

The steadily ascending so called Bärensteig leads up to the catered mountain hut Stalderhütte or the catered mountain hut Hochzeigerhaus. After taking some refreshments continue to your starting point via the forest road.