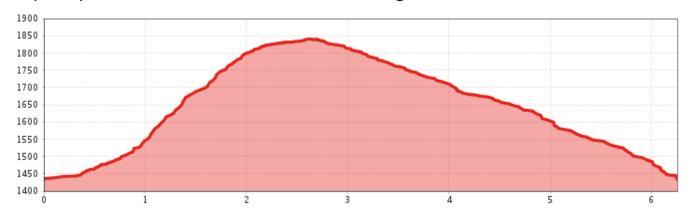

The steadily ascending so called Bärensteig leads up to the catered mountain hut Stalderhütte or the catered mountain hut Hochzeigerhaus. After taking some refreshments continue to your starting point via the forest road.