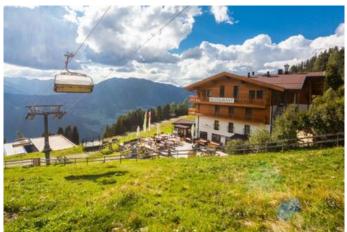

The steadily ascending so called Bärensteig leads up to the catered mountain hut Stalderhütte or the catered mountain hut Hochzeigerhaus. After taking some refreshments continue to your starting point via the forest road.