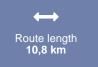

## **1** Information

Starting point Car Park Kaitanger
Finishing point Car Park Kaitanger
Path surface track, forest path

Circular hike

**S** Family hike

Getting there

Take the bus till the bus stop Kaitanger. For the arrival by car use the car park Kaitanger.