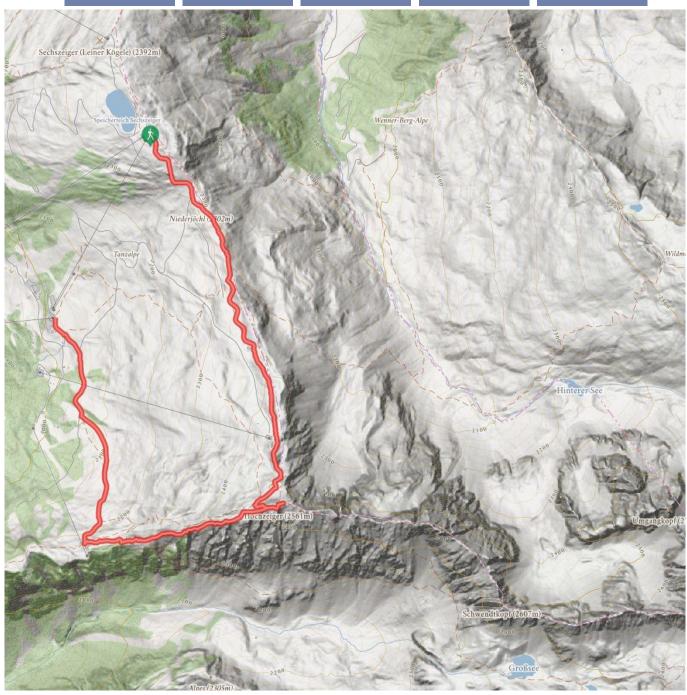

## Double chair lift top station - Hochzeiger - intermediate station

Starting point Double chair lift top station

Finishing point Middelstation

Path surface track

This path follows the mountain ridge from its starting point to Hochzeiger. Descend via the Hochzeiger ridge to the mountain station of the Zollberg button lift and continue on to the gondola's intermediate station.