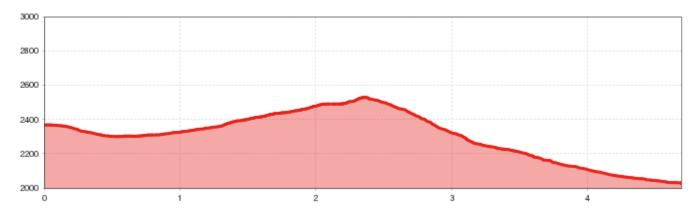

## Double chair lift top station - Hochzeiger - intermediate station

Starting point Double chair lift top station

Finishing point Middelstation

Path surface track

This path follows the mountain ridge from its starting point to Hochzeiger. Descend via the Hochzeiger ridge to the mountain station of the Zollberg button lift and continue on to the gondola's intermediate station.