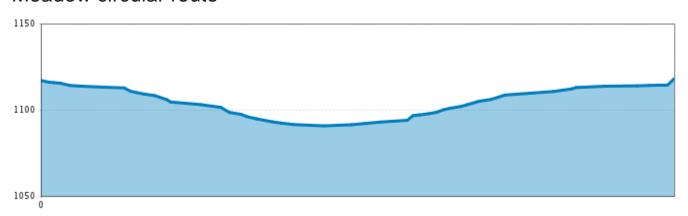

# Meadow circular route **① (** Highest point 1118 m Elevation gain 30 m Walking time / total 0:20 h Elevation loss 30 m Route length 0,8 km