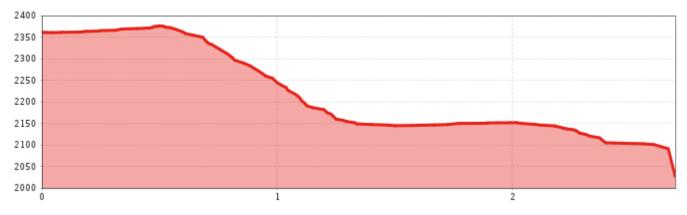

### Description

Starting point: double chairlift top station. Passing the beautiful lake (1.8 ha water surface) a path to the left leads up to the 2,395 m Sechszeiger pea k with magnificent panoramic views. The walking time is approx. 10 minutes. Descend to the left towards the catered mountain hut Kalbenalm and from there continue either to the catered mountain hut Tanzalm or the top station of the gondola. Alternative route: you can also return to the intermediate station by double chair lift.