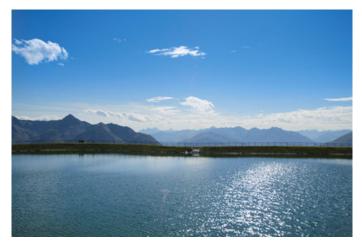

### Description

Starting point: double chairlift top station. Passing the beautiful lake (1.8 ha water surface) a path to the left leads up to the 2,395 m Sechszeiger pea k with magnificent panoramic views. The walking time is approx. 10 minutes. Descend to the left towards the catered mountain hut Kalbenalm and from there continue either to the catered mountain hut Tanzalm or the top station of the gondola. Alternative route: you can also return to the intermediate station by double chair lift.