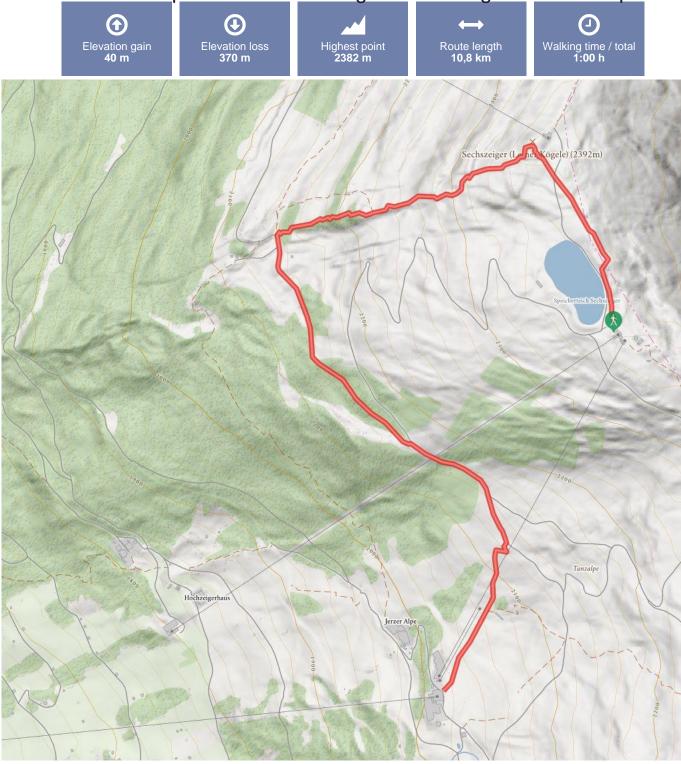

#### 6 Information

Starting point Double chairlift top station

Finishing point Hochzeiger Gondola top station forest path, track

Path surface

Circular hike

Family hike

Getting there

Take the bus till the bus stop Jerzens Hochzeiger. Afterwards use the lift (Sektion I+II) up to the starting point.