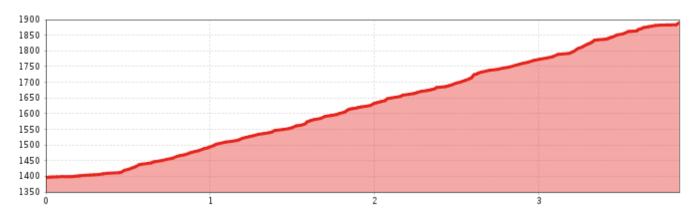

## **1** Information

| Starting point  | St. Leonhard/Scheibe |
|-----------------|----------------------|
| Finishing point | Arzler Alm           |
| Path surface    | 3.9 km Gravel        |
| Number          | 611                  |
| Duration E-Bike | 0:45 h               |
| Fitness         | 3                    |
| Technical       | 3                    |

Getting there

Take the bus till the bus stop St Leonhard Scheibe.

Start in Scheibe at "Gasthof zur Einkehr" restaurant. The 3.7 km long uphill hike to the catered mountain hut Arzler Alm leaves hardly any opportunity for a breather. The route has an average of 13% incline and despite a dense forest protecting it from direct sunlight, hikers will certainly work up a sweat!

The condition of the mostly graveled roads is very good but caution should be exercised on your way down, especially in the bends. Arzler Alm affords fantastic panoramic views of the surrounding mountains.