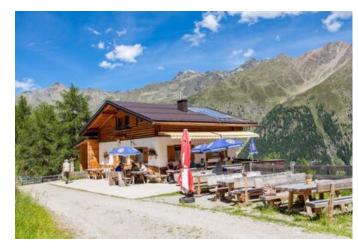

Getting there

Take the bus till the bus stop St Leonhard Scheibe.

Start in Scheibe at "Gasthof zur Einkehr" restaurant. The 3.7 km long uphill hike to the catered mountain hut Arzler Alm leaves hardly any opportunity for a breather. The route has an average of 13% incline and despite a dense forest protecting it from direct sunlight, hikers will certainly work up a sweat!

The condition of the mostly graveled roads is very good but caution should be exercised on your way down, especially in the bends. Arzler Alm affords fantastic panoramic views of the surrounding mountains.