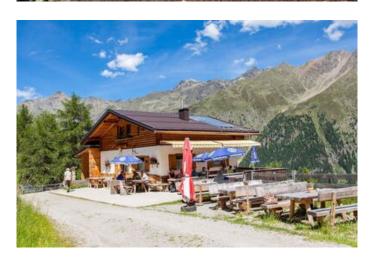

Getting there

Take the bus till the bus stop St Leonhard Scheibe.

Start in Scheibe at "Gasthof zur Einkehr" restaurant. The 3.7 km long uphill hike to the catered mountain hut Arzler Alm leaves hardly any opportunity for a breather. The route has an average of 13% incline and despite a dense forest protecting it from direct sunlight, hikers will certainly work up a sweat!

The condition of the mostly graveled roads is very good but caution should be exercised on your way down, especially in the bends. Arzler Alm affords fantastic panoramic views of the surrounding mountains.