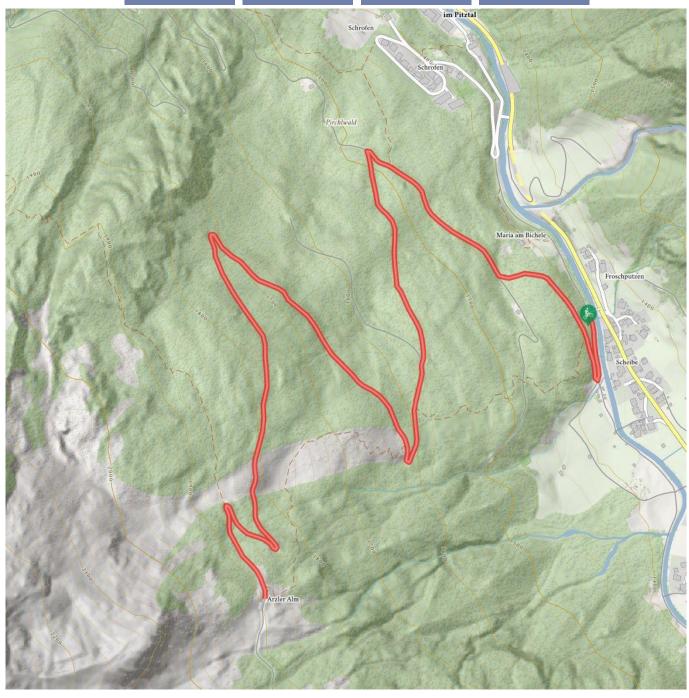

## **1** Information

| Starting point  | St. Leonhard/Scheibe |
|-----------------|----------------------|
| Finishing point | Arzler Alm           |
| Path surface    | 3.9 km Gravel        |
| Number          | 611                  |
| Duration E-Bike | 0:45 h               |
| Fitness         | 3                    |
| Technical       | 3                    |

Getting there

Take the bus till the bus stop St Leonhard Scheibe.

Start in Scheibe at "Gasthof zur Einkehr" restaurant. The 3.7 km long uphill hike to the catered mountain hut Arzler Alm leaves hardly any opportunity for a breather. The route has an average of 13% incline and despite a dense forest protecting it from direct sunlight, hikers will certainly work up a sweat!

The condition of the mostly graveled roads is very good but caution should be exercised on your way down, especially in the bends. Arzler Alm affords fantastic panoramic views of the surrounding mountains.