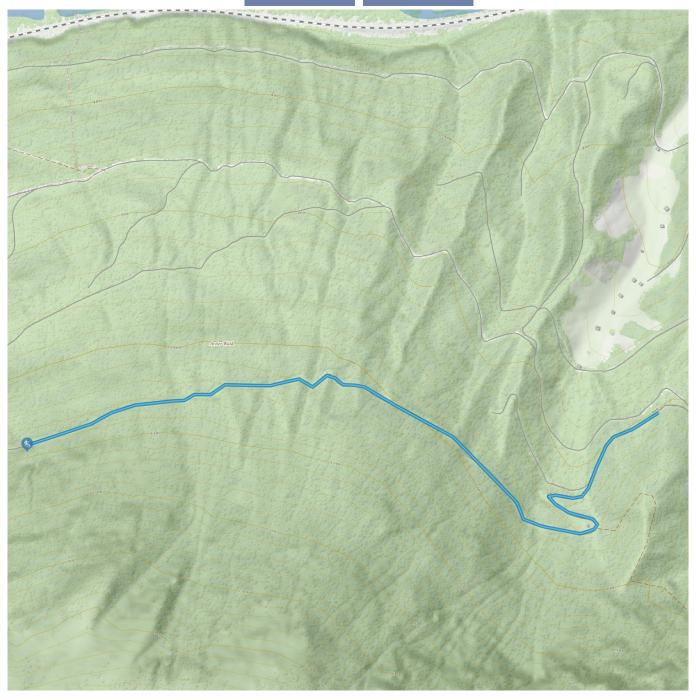

## Description

The natural toboggan run in Arzl is just outside the center of the village. From the tourist information office uphill to the MPreis, turn right there and follow the path towards Imsterberg. After approx. 1.5 km you come to the toboggan run.