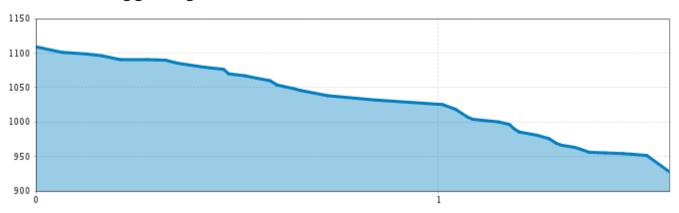

## Description

The natural toboggan run in Arzl is just outside the center of the village. From the tourist information office uphill to the MPreis, turn right there and follow the path towards Imsterberg. After approx. 1.5 km you come to the toboggan run.