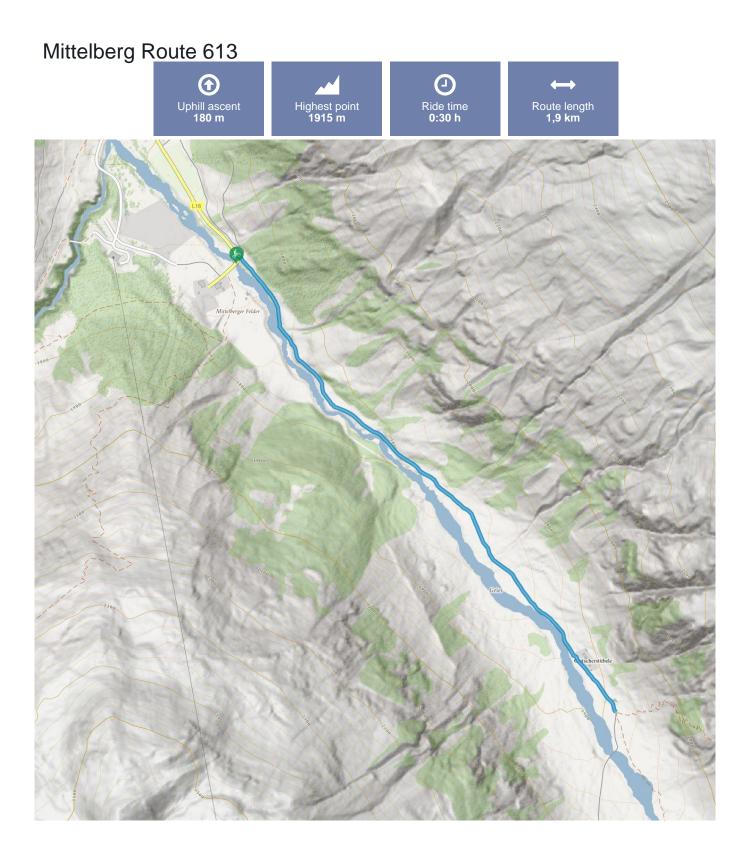

## Mittelberg Route 613

## 1 Information

| Starting point    | Mittelberg     |
|-------------------|----------------|
| Destination point | Gletscherstube |
| Path surface      | 1.9 km Gravel  |
| Number            | 613            |
| Duration E-Bike   | 0:15 h         |
| Fitness           | 2              |
| Technical         | 2              |
| Arrival           |                |

## Description

The start of the route is the route bus turnaround in Mittelberg. This technically easy route on a gravel road in good condition gives beginners the opportunity to experience the overwhelming sense of mountain biking in the heart of the mountains. Bikers could easily include this small route, even after another more demanding mountain tour.