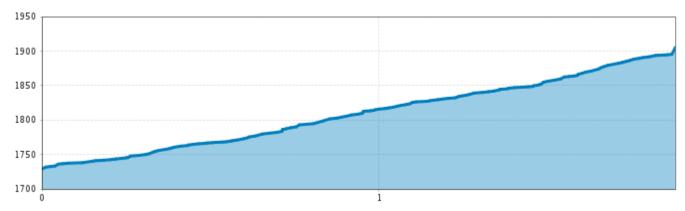

## 1 Information

| Starting point    | Mittelberg     |
|-------------------|----------------|
| Destination point | Gletscherstube |
| Path surface      | 1.9 km Gravel  |
| Number            | 613            |
| Duration E-Bike   | 0:15 h         |
| Fitness           | 2              |
| Technical         | 2              |
| Arrival           |                |