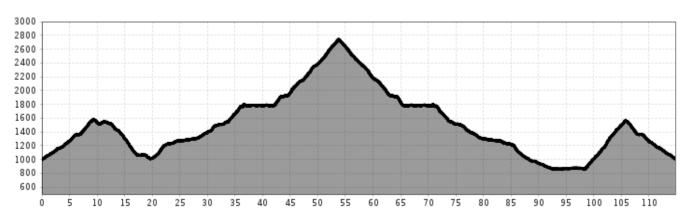

#### Route description:

Start off at the civic centre in Wenns and cycle via Piller Sattel (1,560 m) in the direction of Kauns in Kaunertal. Once there, cycle on the Kaunertal country road all the way to the toll point and then continue to cycle on the private road up to Kaunertaler Glacier on 2,750 m.

Then continue via the same route for the time being all the way to Kauns and straight on to Prutz. Once there, turn right onto the *Bundesstraße* [Aroad] in the direction of Fließ. From then on cycle uphill again to Piller Sattel and leisurely coast dowhill to Wenns.

Duration: 5-7 hours