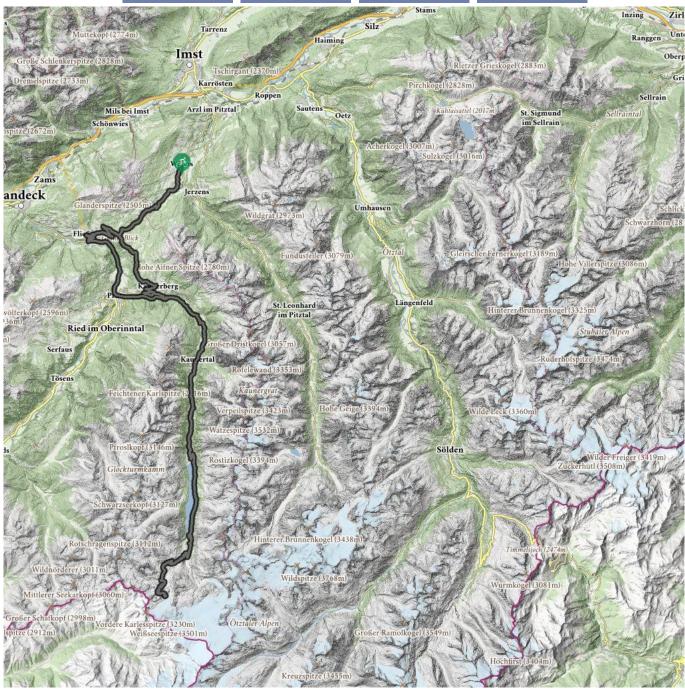

#### Route description:

Start off at the civic centre in Wenns and cycle via Piller Sattel (1,560 m) in the direction of Kauns in Kaunertal. Once there, cycle on the Kaunertal country road all the way to the toll point and then continue to cycle on the private road up to Kaunertaler Glacier on 2,750 m.

Then continue via the same route for the time being all the way to Kauns and straight on to Prutz. Once there, turn right onto the *Bundesstraße* [Aroad] in the direction of Fließ. From then on cycle uphill again to Piller Sattel and leisurely coast dowhill to Wenns.