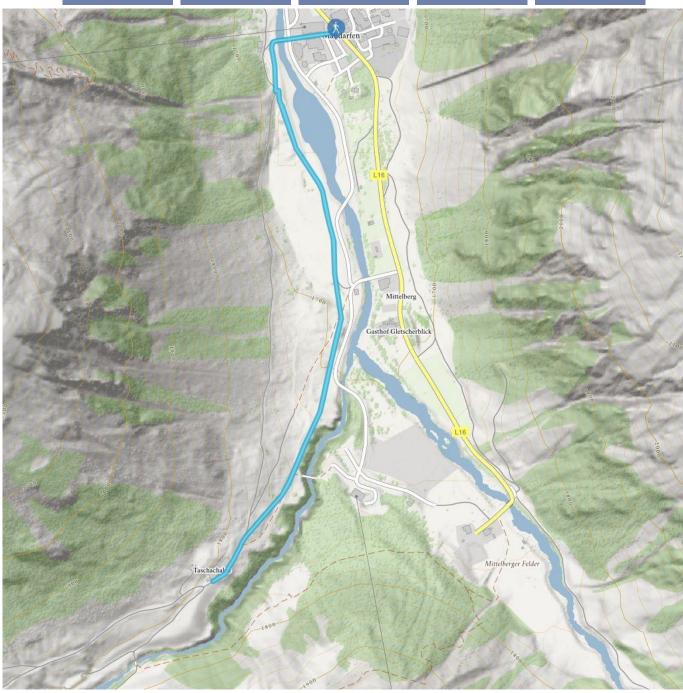

Getting there
Take the bus to the bus stop Mandarfen
/Rifflseebahn. For the arrival by car you can use
the car park Mandarfen free of charge.

Starting from the bus stop Mandarfen-Rifflseebahn walk past the Rifflsee gondola valley station and cross the bridge. After the bridge turn left, follow the cross-country trail towards to Mittelberg, after a certain section along the edge of the slope towards you hike the Pitztaler Schihütte. After taking a break for refreshments return via the same route to your starting point.