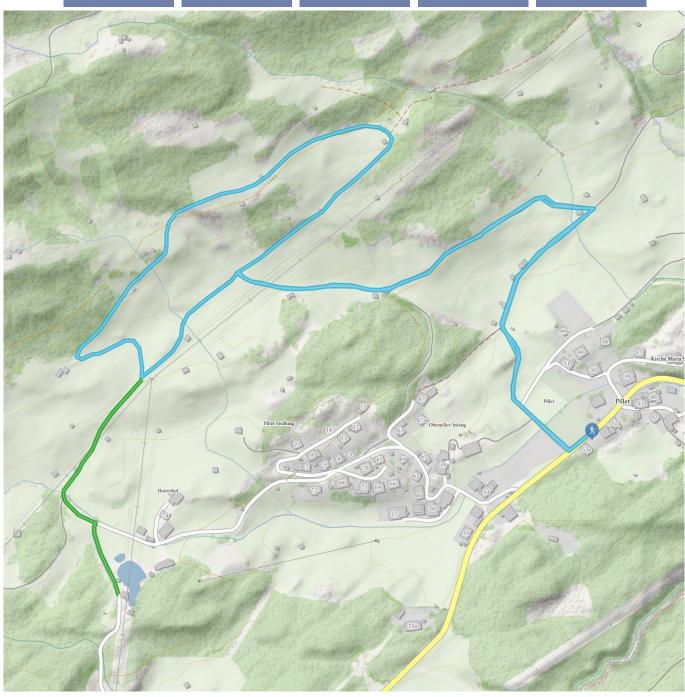

## Description

From the Piller Musikpavillon bus stop or the Piller Zentrum car park, this hike initially leads in the same direction as the Beckenhof circular hiking trail, but after a short while branches off to the left. Then there is a somewhat demanding ascent for ca. 500 meters and after another kilometre there is the possibility of making a detour of 400 metres to the managed fishpond Fischteich Piller. You can return to the starting point via the same route, covering a total distance of 3.5 km and an elevation difference of ca. 150 metres.