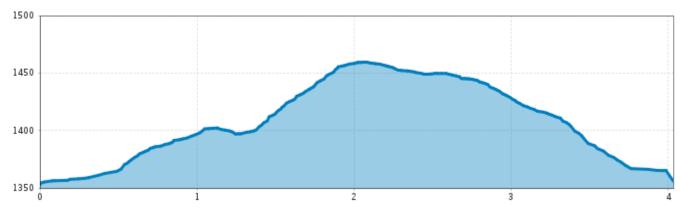

## Description

From Fuchsmoos bus stop or car park this hike follows groomed trails past Piller Pond and pretty soon into a forest, which usually looks very wintry as it is on the shady side of the valley. After ca. 1.5 km cross Piller country road and after another 1.5 km you will reach Jausenstation Fischteich Piller (fish pond restaurant). Here you can enjoy ice skating or stop at the cozy restaurant for a drink or snack. Behind the Jausenstation Fischteich Piller the path leads through the hamlet of Fuchsmoos back to the starting point.