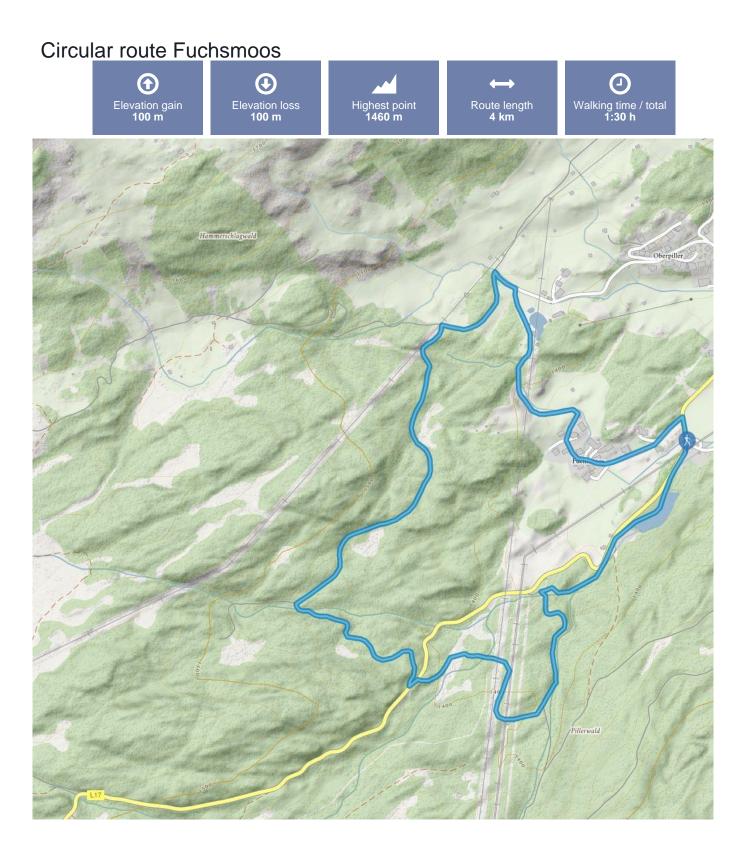

## Circular route Fuchsmoos

## Description

From Fuchsmoos bus stop or car park this hike follows groomed trails past Piller Pond and pretty soon into a forest, which usually looks very wintry as it is on the shady side of the valley. After ca. 1.5 km cross Piller country road and after another 1.5 km you will reach Jausenstation Fischteich Piller (fish pond restaurant). Here you can enjoy ice skating or stop at the cozy restaurant for a drink or snack. Behind the Jausenstation Fischteich Piller the path leads through the hamlet of Fuchsmoos back to the starting point.