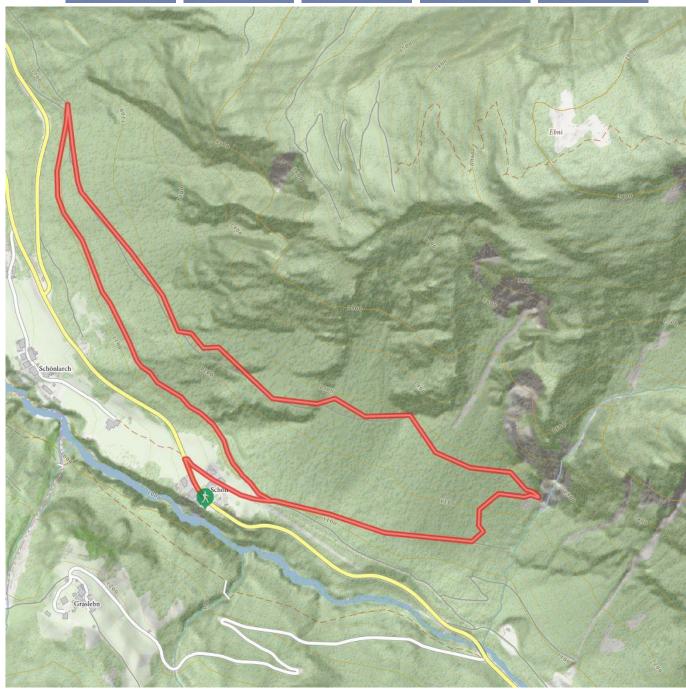

## **1** Information

Starting point Car park Schön
Finishing point Car park Schön

Getting there

Take the bus till the bus stop Jerzens Schön. For the arrival by car use the car park Schön.

After crossing the country road hike past the former pub Gasthaus Schön and follow the track on the right that turns into a very steep path up to Stuibenwasserfall (waterfall) after a few minutes. Once at the top enjoy the fresh air and the calming rushing of the waterfall. A further steep path that turns into a wider track takes you back in the direction of Jerzens. At the first fork, turn off to the left. This path takes you back to Schön and closes the circular route.