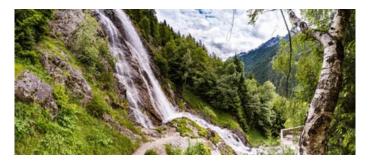

## **1** Information

Starting point Car park Schön
Finishing point Car park Schön

Getting there

Take the bus till the bus stop Jerzens Schön. For the arrival by car use the car park Schön.

After crossing the country road hike past the former pub Gasthaus Schön and follow the track on the right that turns into a very steep path up to Stuibenwasserfall (waterfall) after a few minutes. Once at the top enjoy the fresh air and the calming rushing of the waterfall. A further steep path that turns into a wider track takes you back in the direction of Jerzens. At the first fork, turn off to the left. This path takes you back to Schön and closes the circular route.

## Impressions