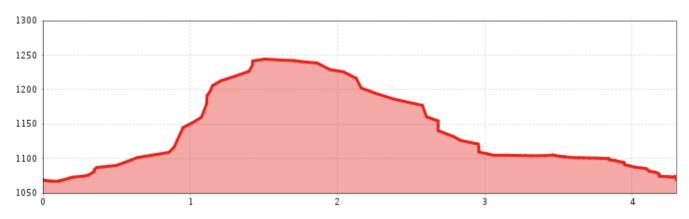

## **1** Information

Starting point Car park Schön
Finishing point Car park Schön

Getting there

Take the bus till the bus stop Jerzens Schön. For the arrival by car use the car park Schön.

After crossing the country road hike past the former pub Gasthaus Schön and follow the track on the right that turns into a very steep path up to Stuibenwasserfall (waterfall) after a few minutes. Once at the top enjoy the fresh air and the calming rushing of the waterfall. A further steep path that turns into a wider track takes you back in the direction of Jerzens. At the first fork, turn off to the left. This path takes you back to Schön and closes the circular route.