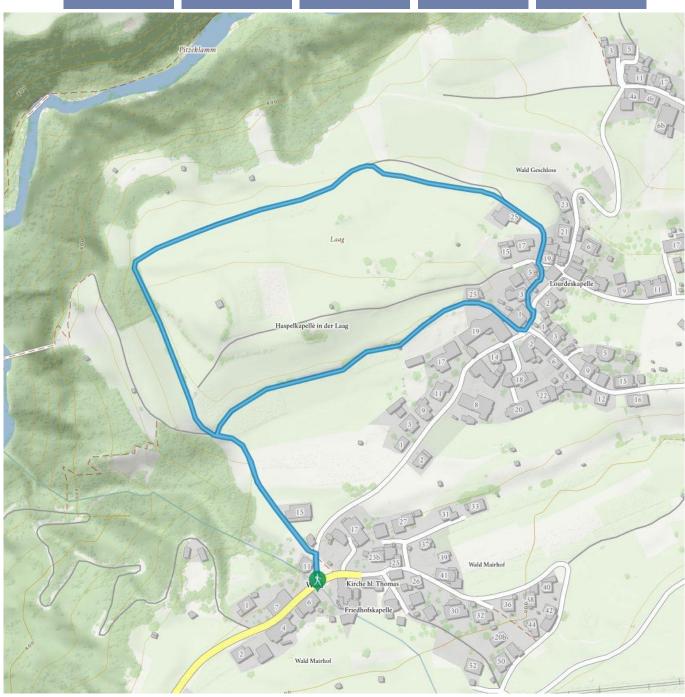

## Information

Starting point
Parkplatz Volksschule Wald

Finishing point
Parkplatz Volksschule Wald

### A Route type

Circular hike

**S** Family hike

Hike suitable for prams

Getting there

Take the bus till the bus stop Wald Feuerwehr. For the arrival with the car use the car park Volksschule Wald.

## Description

Starting from the car park next to the Wald primary school (Volksschule Wald), walk directly past the small fire station in the direction of Benni Raich Bridge. At a prominent fork follow the signposting over beautiful meadows, past the through road and houses back to the crossroads and return via the same path to the starting point at the car park near the primary school in Wald.