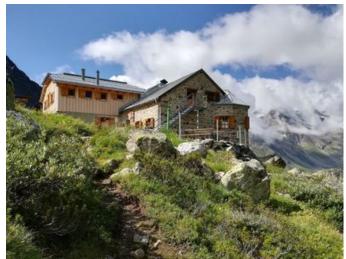

#### (Rüsselsheimer Hütte/Gahwinden

Walk from the starting point on a well-prepared but steep path to the catered mountain hut Rüsselsheimer Hütte, set in a picturesque location. After the hut, the path continues steeply uphill over rocks and gravel and then a moderately steep track turns off to the left. Walk by this track directly to the Gahwinden viewpoint, where a breath-taking view of the Glaciers and lower valley awaits. Return via the outward route.