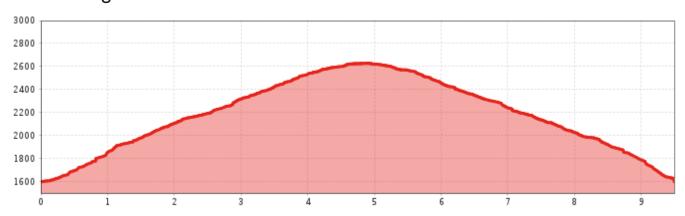

#### (Rüsselsheimer Hütte/Gahwinden

Walk from the starting point on a well-prepared but steep path to the catered mountain hut Rüsselsheimer Hütte, set in a picturesque location. After the hut, the path continues steeply uphill over rocks and gravel and then a moderately steep track turns off to the left. Walk by this track directly to the Gahwinden viewpoint, where a breath-taking view of the Glaciers and lower valley awaits. Return via the outward route.