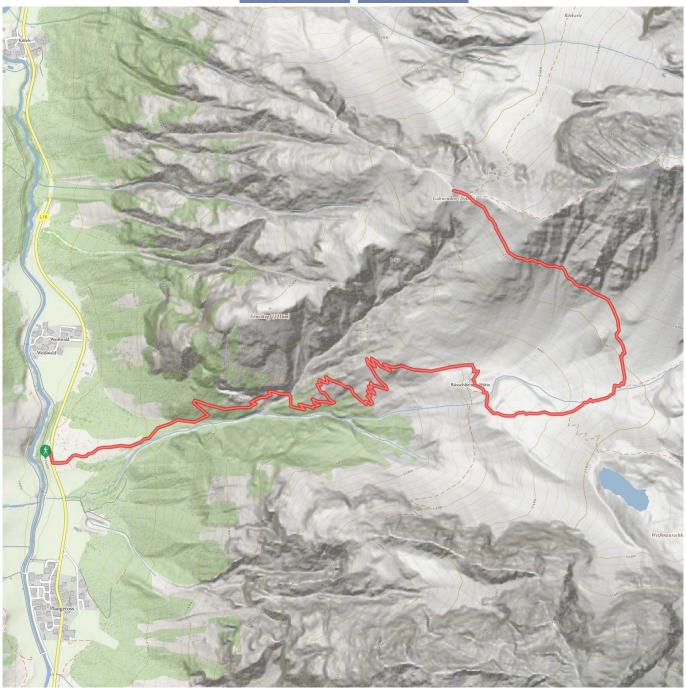

#### (Rüsselsheimer Hütte/Gahwinden

Walk from the starting point on a well-prepared but steep path to the catered mountain hut Rüsselsheimer Hütte, set in a picturesque location. After the hut, the path continues steeply uphill over rocks and gravel and then a moderately steep track turns off to the left. Walk by this track directly to the Gahwinden viewpoint, where a breath-taking view of the Glaciers and lower valley awaits. Return via the outward route.