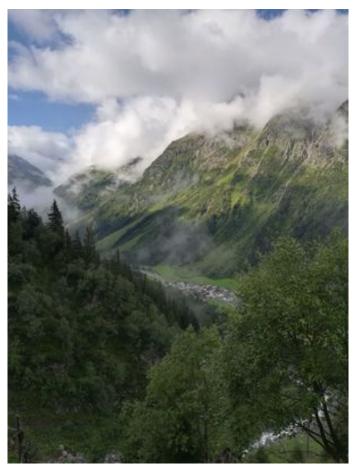

#### (Rüsselsheimer Hütte/Gahwinden

Walk from the starting point on a well-prepared but steep path to the catered mountain hut Rüsselsheimer Hütte, set in a picturesque location. After the hut, the path continues steeply uphill over rocks and gravel and then a moderately steep track turns off to the left. Walk by this track directly to the Gahwinden viewpoint, where a breath-taking view of the Glaciers and lower valley awaits. Return via the outward route.