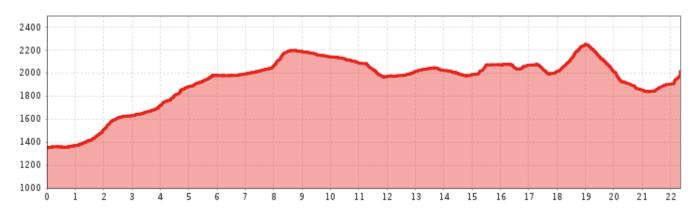

## E5 Piller – Verpeilhütte

Starting point Finishing point Piller Verpeilhütte

This long and demanding stage starts at *Piller*. Hike in the direction of *Fuchsmoos* and further on to the hamlet of *Lachwies*. Just before you reach the houses, a narrow path forks off to the left and leads to the catered mountain hut *Aifner Alm* within approximately 2.5 hours. It crosses several forest roads. Once there, continue hiking along the panoramic trail in a southern direction enjoying magnificent views of the surrounding mountains. For the next 2 hours approximately you will stay on an altitude between 2,000 and 2,200 metres until you reach the catered mountain hut *Falkaunsalm*. From there, a high route, the so called *Dr Angerer Höhenweg* will take you to the catered mountain hut *Gallrutt Alm* within ca. 1 hour. Remain on this route, which will now get more strenuous and exposed. After another 3.5 hours of hiking you will reach the catered mountain hut *Verpeilhütte* as your destination for the day.