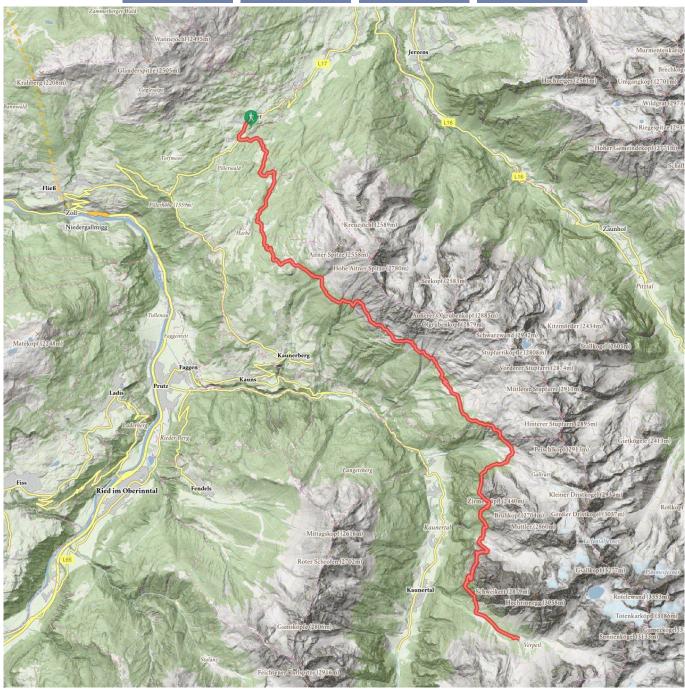

## E5 Piller – Verpeilhütte

Starting point Finishing point Piller Verpeilhütte

This long and demanding stage starts at *Piller*. Hike in the direction of *Fuchsmoos* and further on to the hamlet of *Lachwies*. Just before you reach the houses, a narrow path forks off to the left and leads to the catered mountain hut *Aifner Alm* within approximately 2.5 hours. It crosses several forest roads. Once there, continue hiking along the panoramic trail in a southern direction enjoying magnificent views of the surrounding mountains. For the next 2 hours approximately you will stay on an altitude between 2,000 and 2,200 metres until you reach the catered mountain hut *Falkaunsalm*. From there, a high route, the so called *Dr Angerer Höhenweg* will take you to the catered mountain hut *Gallrutt Alm* within ca. 1 hour. Remain on this route, which will now get more strenuous and exposed. After another 3.5 hours of hiking you will reach the catered mountain hut *Verpeilhütte* as your destination for the day.