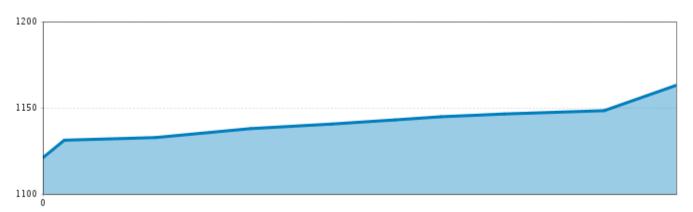

## Information

Number of boulder blocks 176

Elevation from 1150 m Elevation to 1200 m Rocks Granite