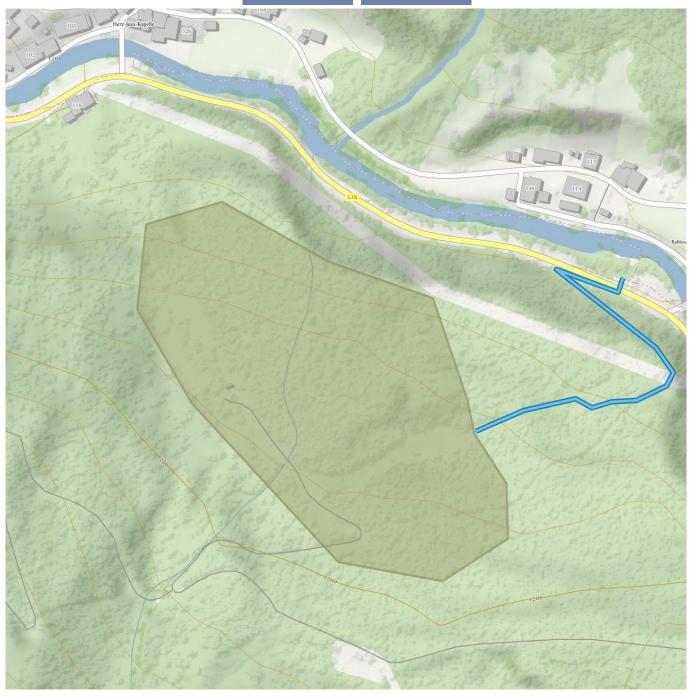

### Approach

From the car park, follow the road 100 metres outwards until you reach the junction of a hiking trail. This will take you to a power pylon which you will pass on your left. Now continue to a large meadow in the middle of the bouldering area.

Outline of starting point, access, location

### Getting there

From Imst you drive into the Pitztal until the village of Ritzenried. The parking space is ca. 400 meters after the small village just before a bend to the right on the left-hand side of the street.

### Public transport

Take the bus till the bus stop Jerzens Ritzenried.

The parking lot is about 400 meters after the small village - before a right bend on the left side of the road.