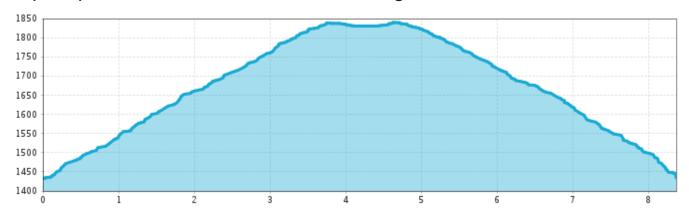

Start this hike from the bus stop Jerzens/Kaitanger. Follow the signposts through the forest until you pass the Stadlerhütte or reach the Hochzeigerhaus which is another 5 minutes' walk. After taking some refreshments continue to your starting point via the same route.