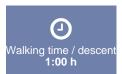

Start this hike from the bus stop Jerzens/Kaitanger. Follow the signposts through the forest until you pass the Stadlerhütte or reach the Hochzeigerhaus which is another 5 minutes' walk. After taking some refreshments continue to your starting point via the same route.