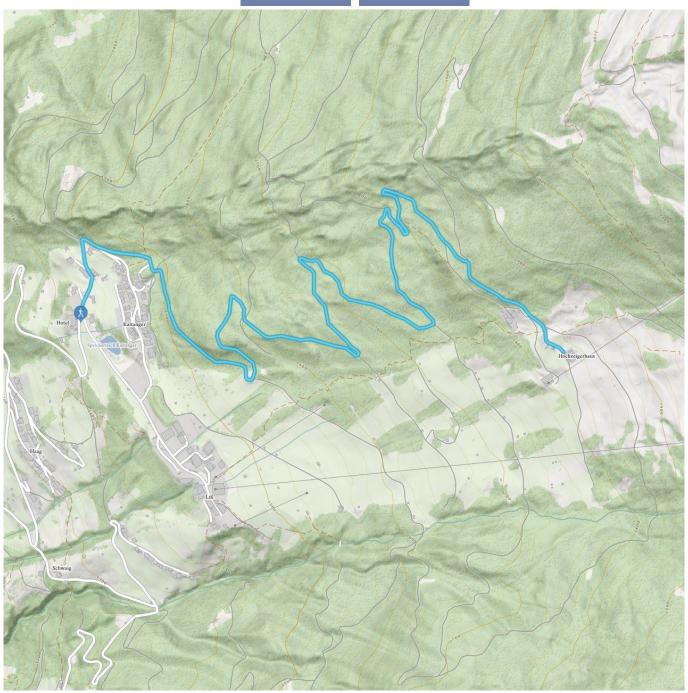

## **1** Information

Starting point Kaitanger Finishing point Kaitanger

Path surface Winter hiking path

Getting there

Take the bus till the bus stop Jerzens Kaitanger. For the arrival by car you can use the car park Kaitanger free of charge.

Start this hike from the bus stop Jerzens/Kaitanger. Follow the signposts through the forest until you pass the Stadlerhütte or reach the Hochzeigerhaus which is another 5 minutes' walk. After taking some refreshments continue to your starting point via the same route.