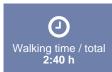

Start this hike from the bus stop Jerzens/Kaitanger. Follow the signposts through the forest until you pass the Stadlerhütte or reach the Hochzeigerhaus which is another 5 minutes' walk. After taking some refreshments continue to your starting point via the same route.