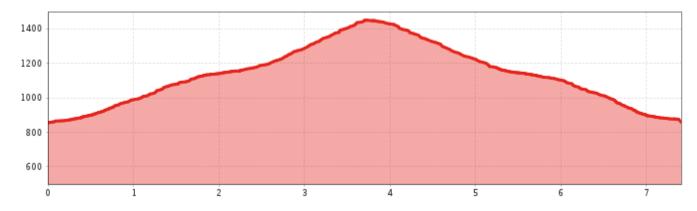

## Description

Walk form the starting point car park Steige up to the church. From the church in Arzl, follow the serpentine path up to Burgstall and then continue to the hamlet of Arzlair. Through meadows and forests, continue on to the catered mountain hut Plattenrainalm. Enjoy a fantastic panoramic view of the Inn valley and visit the Meditation Chapel to let your thoughts wander. Over a short steep path, continue on to the catered mountain hut Hochaster Alm. From here go along the mountain ridge on a beautiful steep forest climb to the catered mountain hut Venetalm (follow signposts 'Venet-Rundwanderweg' ).