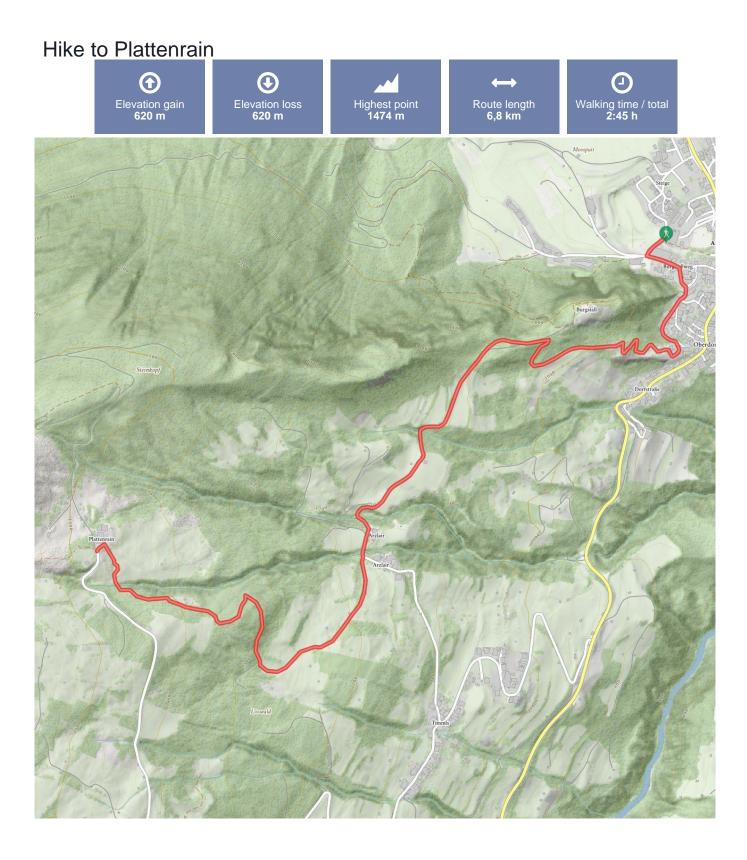

## Description

Walk form the starting point car park Steige up to the church. From the church in Arzl, follow the serpentine path up to Burgstall and then continue to the hamlet of Arzlair. Through meadows and forests, continue on to the catered mountain hut Plattenrainalm. Enjoy a fantastic panoramic view of the Inn valley and visit the Meditation Chapel to let your thoughts wander. Over a short steep path, continue on to the catered mountain hut Hochaster Alm. From here go along the mountain ridge on a beautiful steep forest climb to the catered mountain hut Venetalm (follow signposts 'Venet-Rundwanderweg' ).