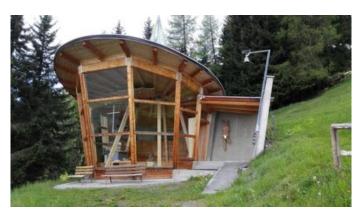

## Description

Walk form the starting point car park Steige up to the church. From the church in Arzl, follow the serpentine path up to Burgstall and then continue to the hamlet of Arzlair. Through meadows and forests, continue on to the catered mountain hut Plattenrainalm. Enjoy a fantastic panoramic view of the Inn valley and visit the Meditation Chapel to let your thoughts wander. Over a short steep path, continue on to the catered mountain hut Hochaster Alm. From here go along the mountain ridge on a beautiful steep forest climb to the catered mountain hut Venetalm (follow signposts 'Venet-Rundwanderweg' ).