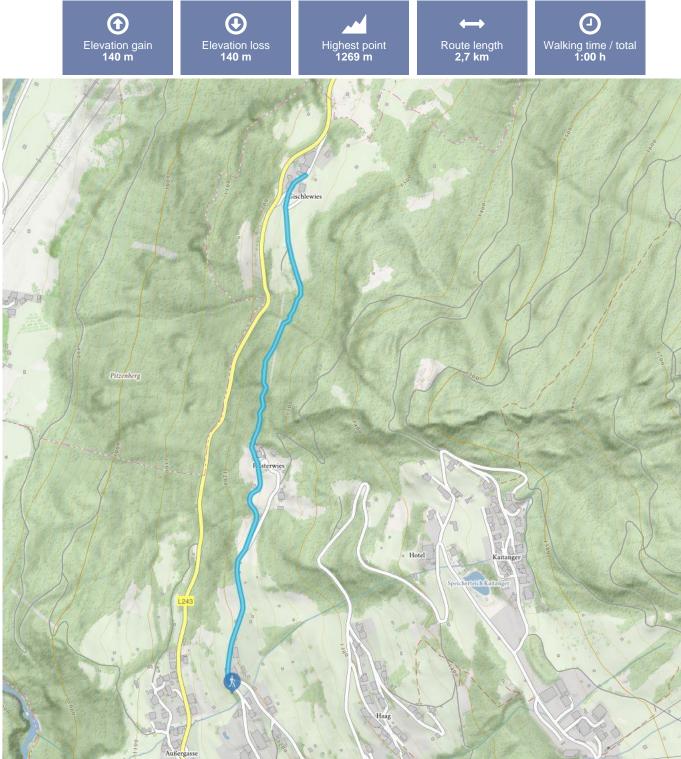

## Hike from Falsterwies to Gischlewies

## Description

The trail sets off at Hotel Jerzner Hof bus stop and leads uphill to the hamlet of Falsterwies. Once there, continue on a wide forest road to the hamlet of Gischlewies. Return to the starting point via the same route. There are several options for a pub stop only a few minutes' walk from the starting and end point of this hike (Pitzloch, Restaurant Zirm and Hotel zum Lammwirt).