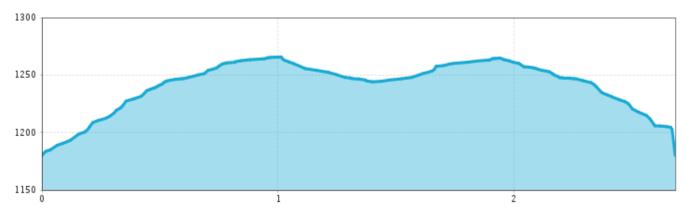

## Description

The trail sets off at Hotel Jerzner Hof bus stop and leads uphill to the hamlet of Falsterwies. Once there, continue on a wide forest road to the hamlet of Gischlewies. Return to the starting point via the same route. There are several options for a pub stop only a few minutes' walk from the starting and end point of this hike (Pitzloch, Restaurant Zirm and Hotel zum Lammwirt).