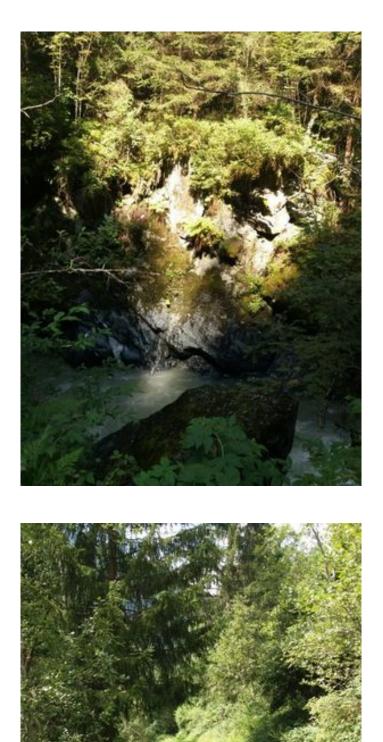

## Hike to Pitzenschlucht [gorge]



## Hike to Pitzenschlucht [gorge]



## **1** Information

Starting point Car park Kirche Jerzens

Finishing point Car park Kirche Jerzens

Path surface asphalt, forest path, track



Circular hike

Getting there **Take the bus till the bus stop Jerzens Dorf.** 



Starting point: Jerzens town centre. Follow the path in the direction of Niederhof, after crossing the Pitztal country road continue a little further on a tarmac road to Kienberg. Turn left at the first crossroads, follow the path, which will run into a steep track a to the Pitzenschlucht gorge. You can choose to either return by the same route or via the hamlet of Schön.



## Impressions