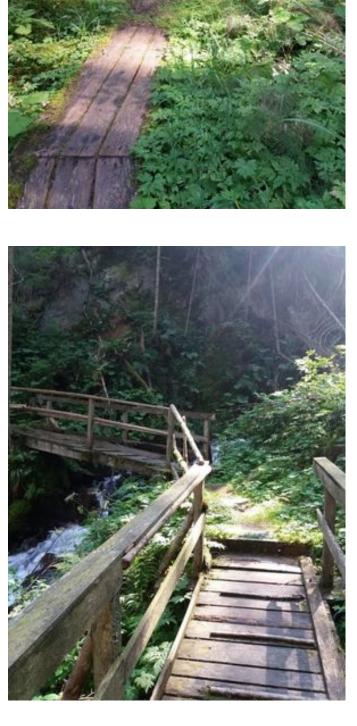

## Hike to Pitzenschlucht [gorge]



## Hike to Pitzenschlucht [gorge]



## **1** Information

Starting point Car park Kirche Jerzens

Finishing point Car park Kirche Jerzens

Path surface asphalt, forest path, track



Circular hike

Getting there **Take the bus till the bus stop Jerzens Dorf.** 



Starting point: Jerzens town centre. Follow the path in the direction of Niederhof, after crossing the Pitztal country road continue a little further on a tarmac road to Kienberg. Turn left at the first crossroads, follow the path, which will run into a steep track a to the Pitzenschlucht gorge. You can choose to either return by the same route or via the hamlet of Schön.



## Impressions