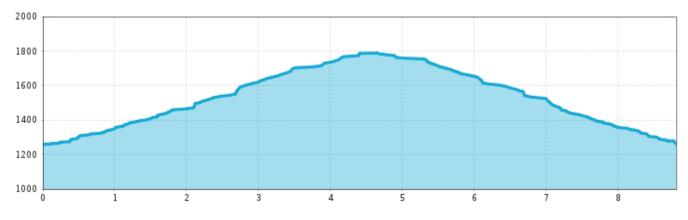

## Route - Mauchele Alm

Starting point bus stop Zaunhof Moosbrücke

Finishing point busstop Zaunhof Moosbrücke

Path surface

winter hiking path, please make prior enquiries regarding avalanche warnings, not signposted