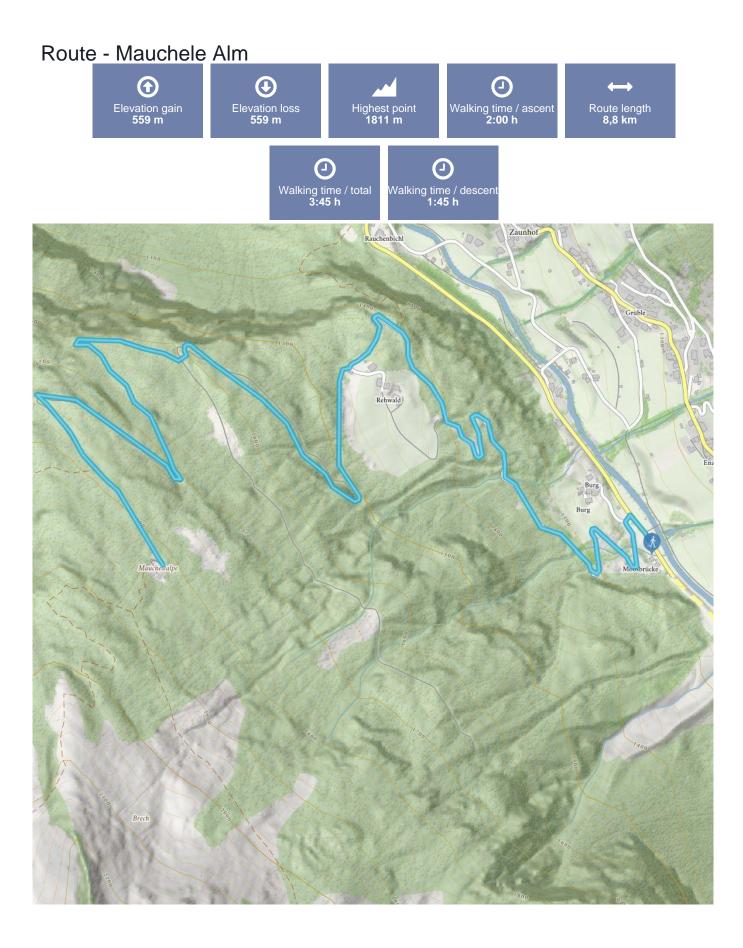

## Route - Mauchele Alm

Starting point bus stop Zaunhof Moosbrücke

Finishing point busstop Zaunhof Moosbrücke

Path surface

winter hiking path, please make prior enquiries regarding avalanche warnings, not signposted